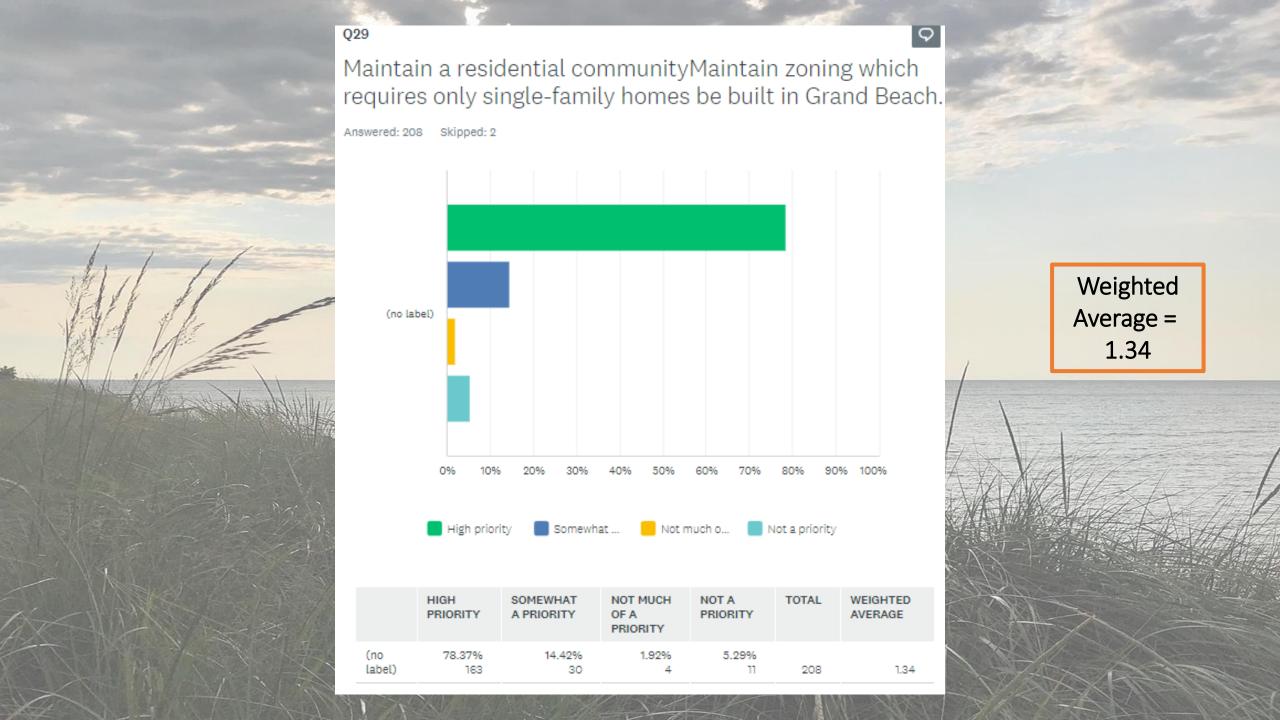

- Somewhat priority = 2
  - Not much of a priority = 3
  - Not a priority = 4

**Key Takeaway:** The <u>lower</u> the average question score means it is a <u>higher</u> <u>priority</u> for the community.



## Weighted Average: Example

 Question 2: Create an exploratory committee to determine the options to improve/bring back beaches.

- **Question 2 Score** = 1.36
- Question Respondents = 209
- Calculation:
  - 161 High Priority = (161 x 1) = 161
  - 29 Somewhat a Priority = (29 x 2) = 58
  - 10 Not much of a Priority = (10 x 3) = 30
  - 9 Not a priority = (9 x 4) = 36

Total Score = 285 Respondents = 209

**Weighted Average = 285/209 = 1.36\*** 

\*This means it is a higher priority item on average as ranked by the community