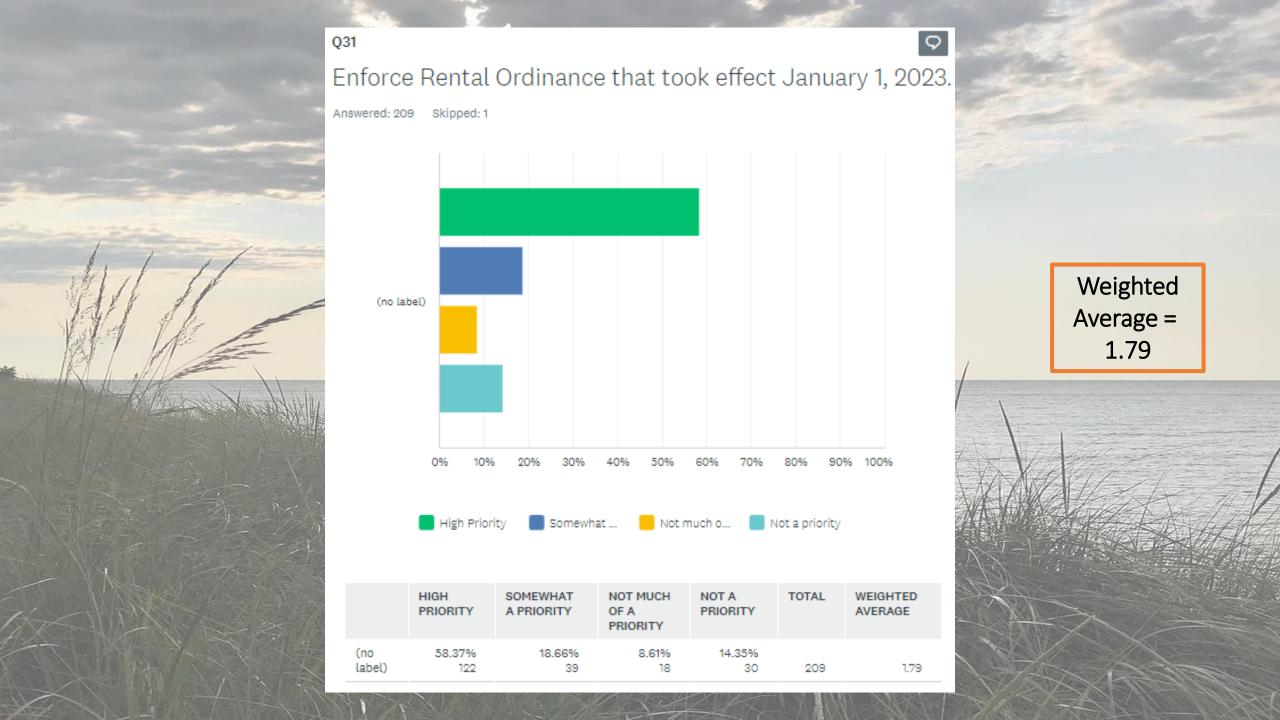

**Key Takeaway:** The <u>lower</u> the average question score means it is a <u>higher</u> <u>priority</u> for the community.