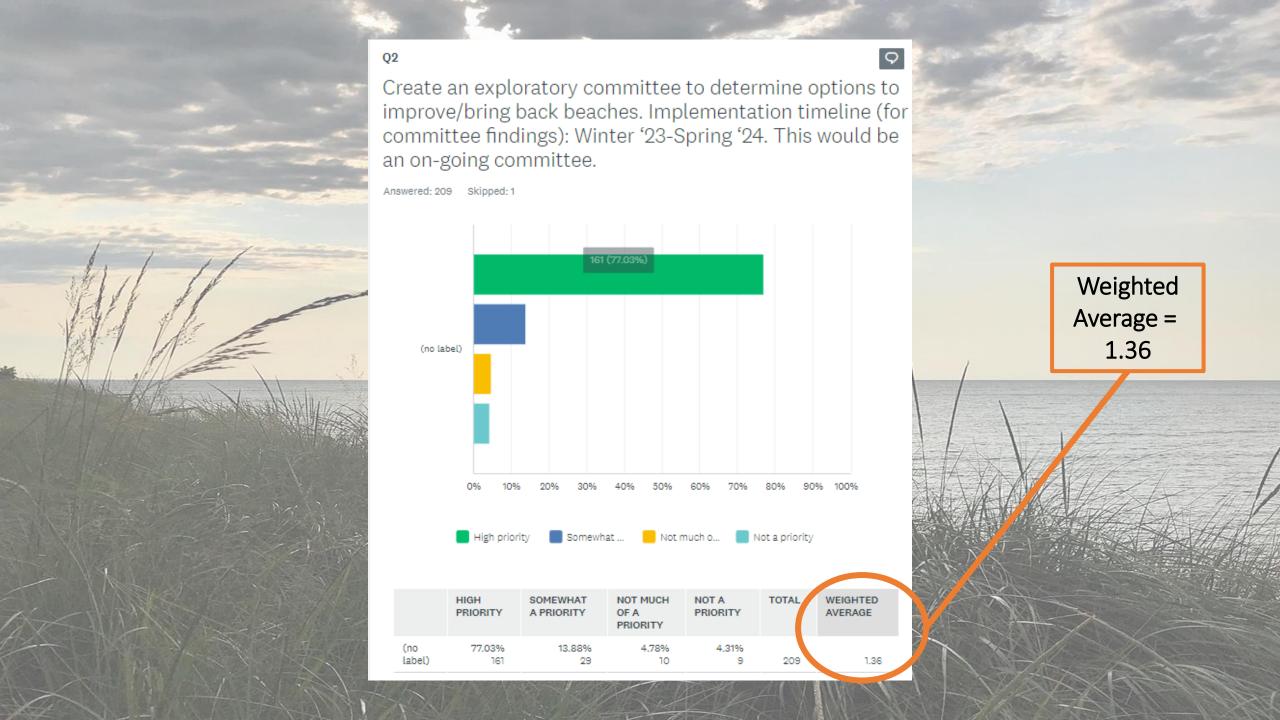

## Weighted Average: Example

 Question 2: Create an exploratory committee to determine the options to improve/bring back beaches.

- **Question 2 Score** = 1.36
- Question Respondents = 209
- Calculation:
  - 161 High Priority = (161 x 1) = 161
  - 29 Somewhat a Priority = (29 x 2) = 58
  - 10 Not much of a Priority = (10 x 3) = 30
  - 9 Not a priority = (9 x 4) = 36

Total Score = 285 Respondents = 209

**Weighted Average = 285/209 = 1.36\*** 

\*This means it is a higher priority item on average as ranked by the community