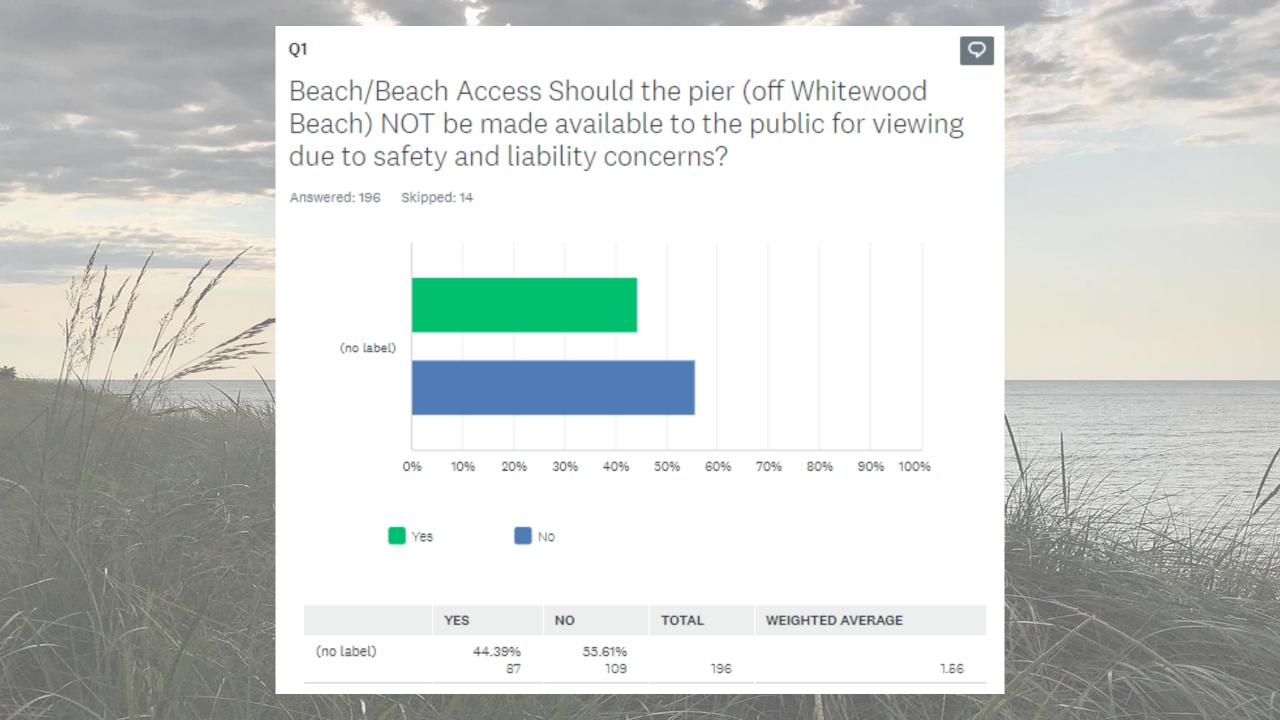

as shown below:

- Rating Value
  - High priority = 1
  - Somewhat priority = 2
  - Not much of a priority = 3
  - Not a priority = 4

**Key Takeaway:** The <u>lower</u> the average question score means it is a <u>higher</u> <u>priority</u> for the community.



## Weighted Average: Example

 Question 2: Create an exploratory committee to determine the options to improve/bring back beaches.

- **Question 2 Score** = 1.36
- Question Respondents = 209
- Calculation:
  - 161 High Priority = (161 x 1) = 161
  - 29 Somewhat a Priority = (29 x 2) = 58
  - 10 Not much of a Priority = (10 x 3) = 30
  - 9 Not a priority = (9 x 4) = 36

Total Score = 285 Respondents = 209

**Weighted Average = 285/209 = 1.36\*** 

\*This means it is a higher priority item on average as ranked by the community