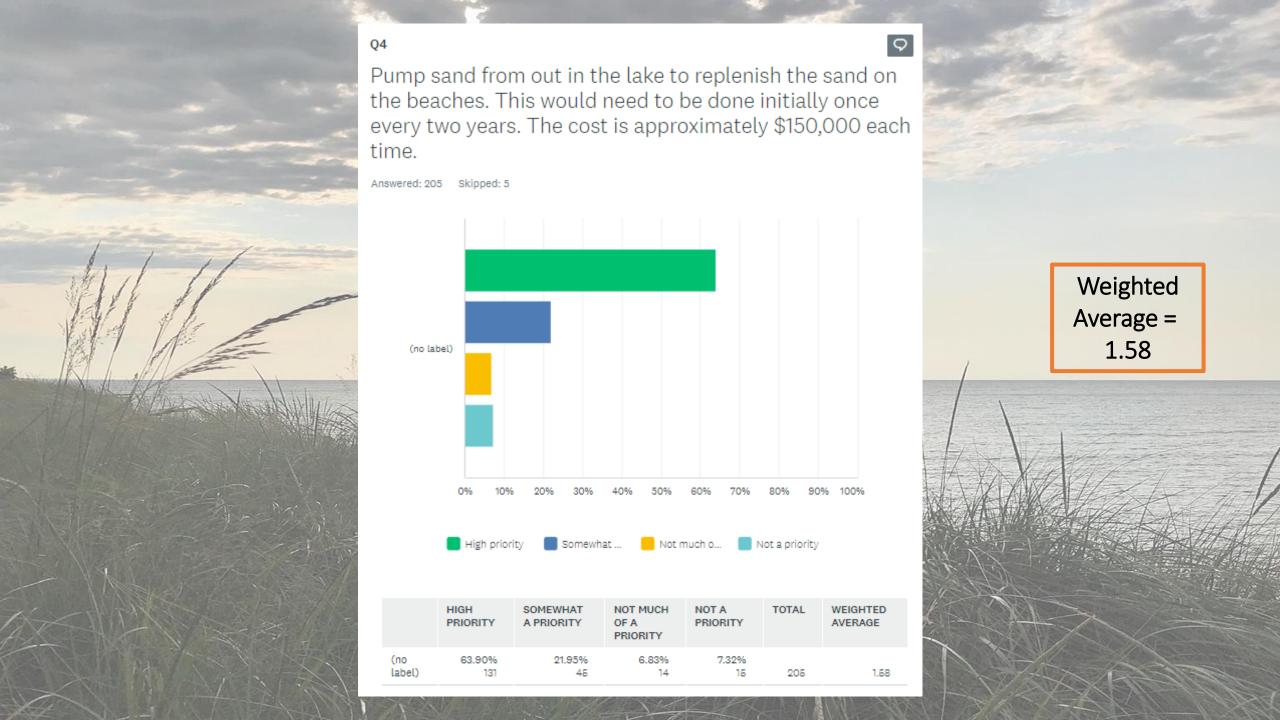

**Key Takeaway:** The <u>lower</u> the average question score means it is a <u>higher</u> <u>priority</u> for the community.