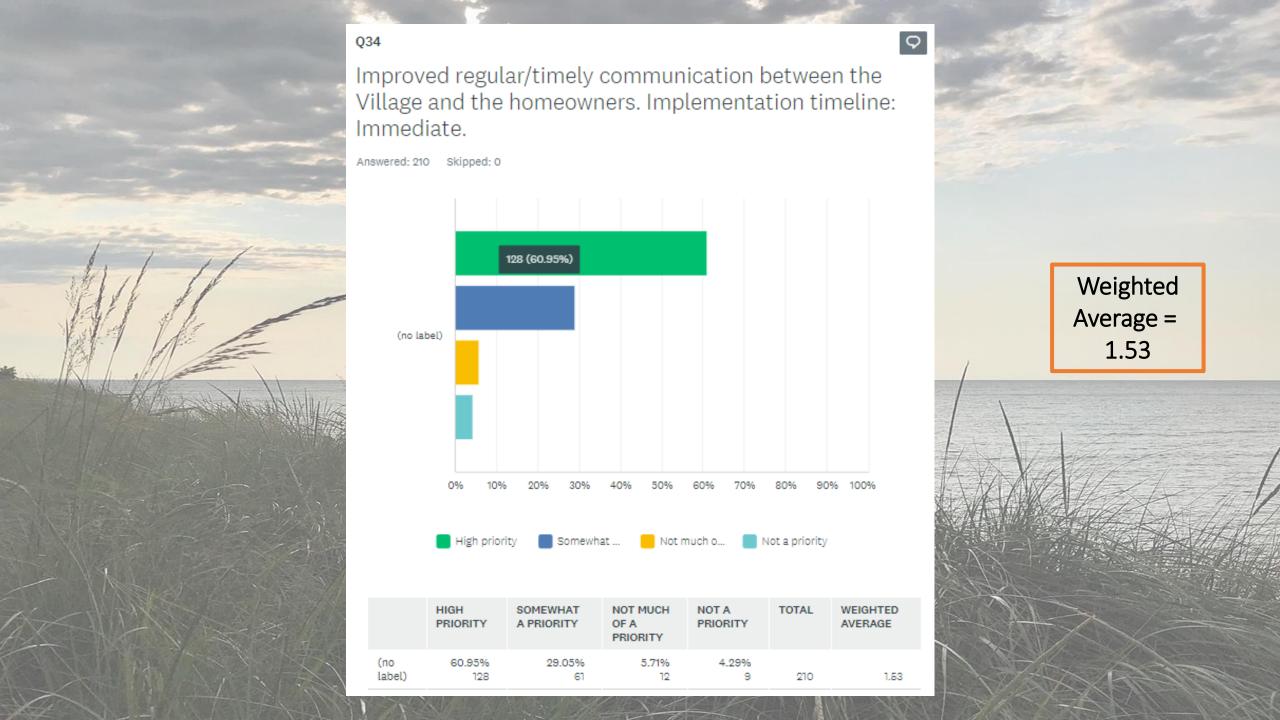

**Key Takeaway:** The <u>lower</u> the average question score means it is a <u>higher</u> <u>priority</u> for the community.