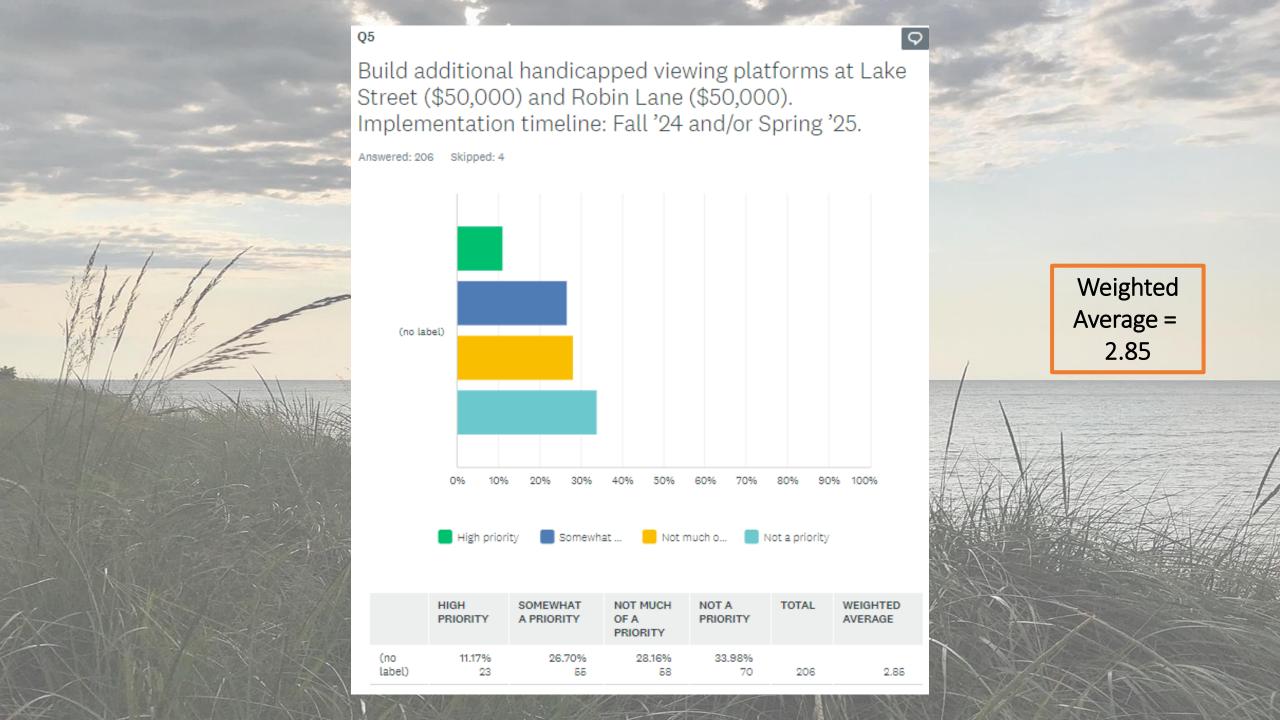

**Key Takeaway:** The <u>lower</u> the average question score means it is a <u>higher</u> <u>priority</u> for the community.