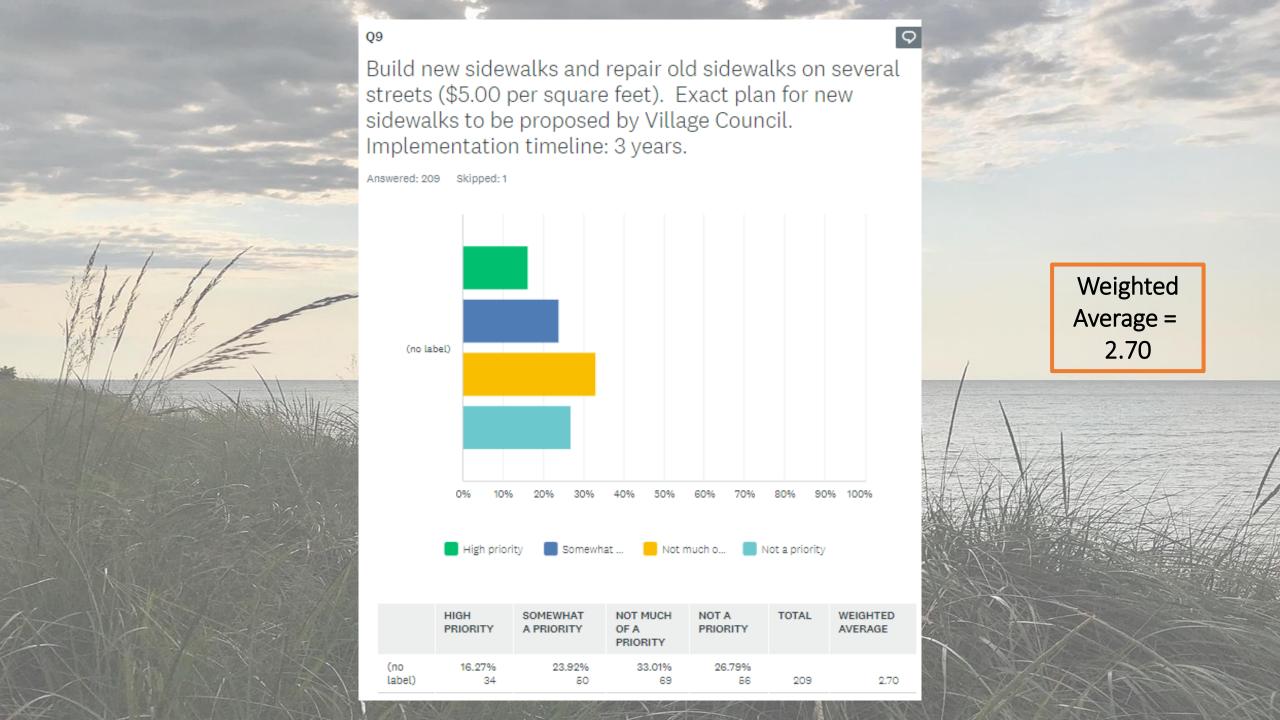

## Weighted Average:

Interpreting each question's score

Survey Monkey provided the means to conduct a simple weighted opinion survey.

Each answer is weighted as shown below:

- Rating Value
  - High priority = 1
  - Somewhat priority = 2
  - Not much of a priority = 3
  - Not a priority = 4

**Key Takeaway:** The <u>lower</u> the average question score means it is a <u>higher</u> <u>priority</u> for the community.