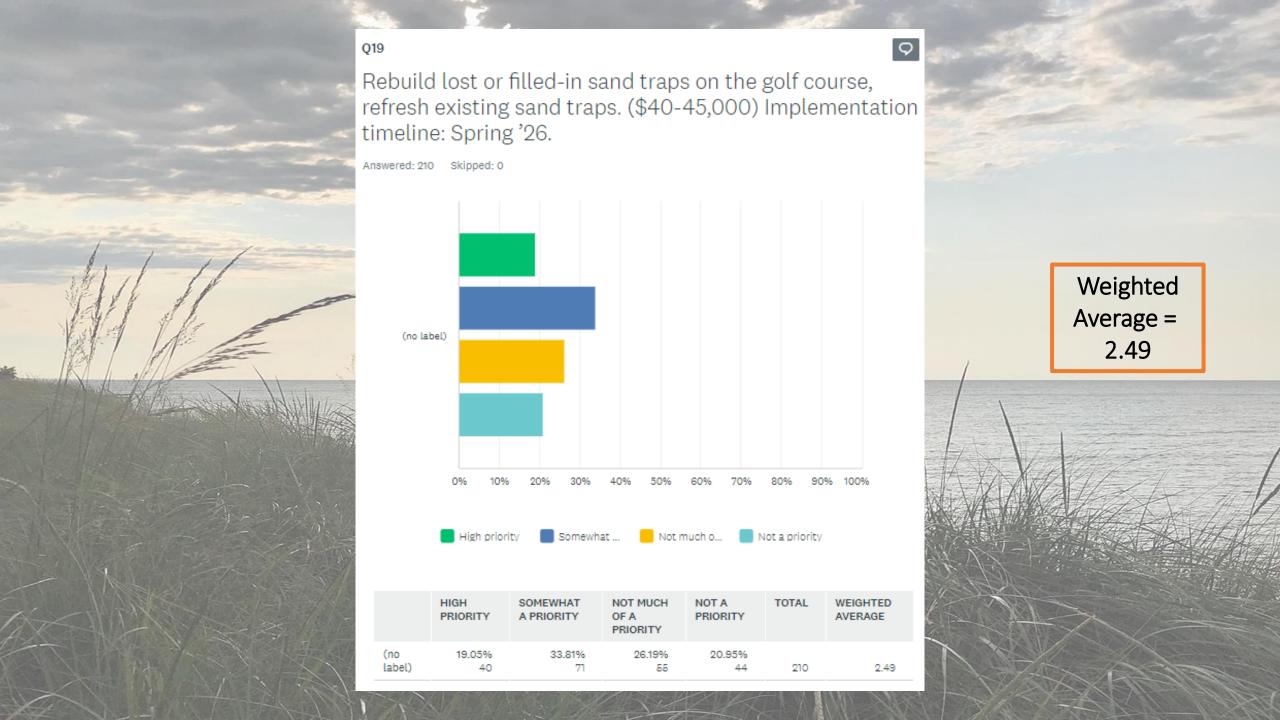

High priority = 1
  - Somewhat priority = 2
  - Not much of a priority = 3
  - Not a priority = 4

**Key Takeaway:** The <u>lower</u> the average question score means it is a <u>higher</u> <u>priority</u> for the community.



## Weighted Average: Example

 Question 2: Create an exploratory committee to determine the options to improve/bring back beaches.

- **Question 2 Score** = 1.36
- Question Respondents = 209
- Calculation:
  - 161 High Priority = (161 x 1) = 161
  - 29 Somewhat a Priority = (29 x 2) = 58
  - 10 Not much of a Priority = (10 x 3) = 30
  - 9 Not a priority = (9 x 4) = 36

Total Score = 285 Respondents = 209

**Weighted Average = 285/209 = 1.36\*** 

\*This means it is a higher priority item on average as ranked by the community