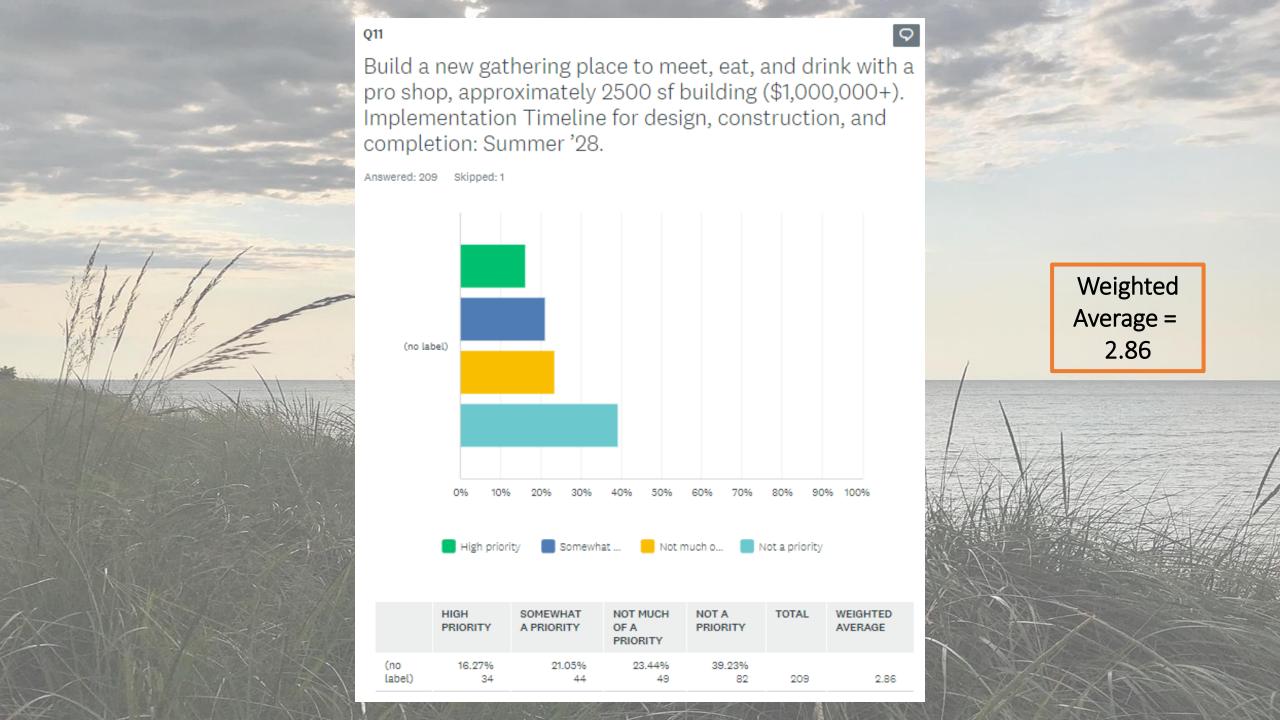

Rating Value
  - High priority = 1
  - Somewhat priority = 2
  - Not much of a priority = 3
  - Not a priority = 4

**Key Takeaway:** The <u>lower</u> the average question score means it is a <u>higher</u> <u>priority</u> for the community.



## Weighted Average: Example

 Question 2: Create an exploratory committee to determine the options to improve/bring back beaches.

- **Question 2 Score** = 1.36
- Question Respondents = 209
- Calculation:
  - 161 High Priority = (161 x 1) = 161
  - 29 Somewhat a Priority = (29 x 2) = 58
  - 10 Not much of a Priority = (10 x 3) = 30
  - 9 Not a priority = (9 x 4) = 36

Total Score = 285 Respondents = 209

**Weighted Average = 285/209 = 1.36\*** 

\*This means it is a higher priority item on average as ranked by the community