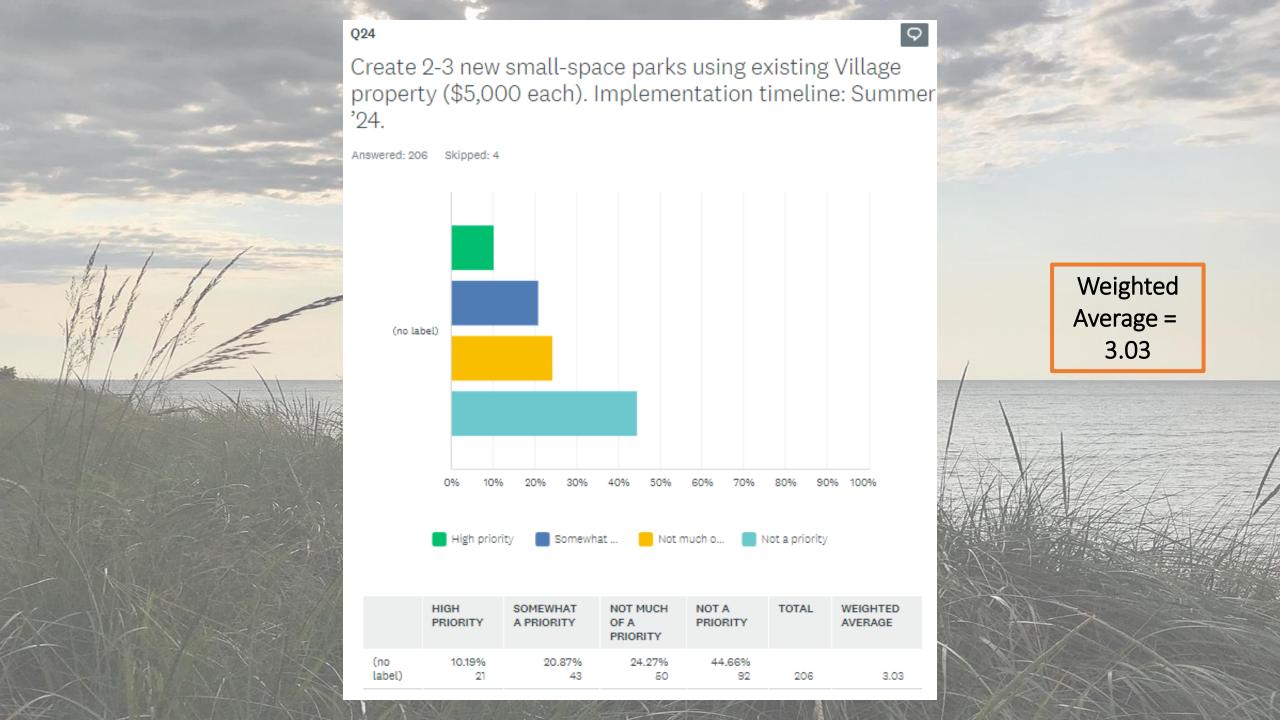

rity = 1
  - Somewhat priority = 2
  - Not much of a priority = 3
  - Not a priority = 4

**Key Takeaway:** The <u>lower</u> the average question score means it is a <u>higher</u> <u>priority</u> for the community.



## Weighted Average: Example

 Question 2: Create an exploratory committee to determine the options to improve/bring back beaches.

- **Question 2 Score** = 1.36
- Question Respondents = 209
- Calculation:
  - 161 High Priority = (161 x 1) = 161
  - 29 Somewhat a Priority = (29 x 2) = 58
  - 10 Not much of a Priority = (10 x 3) = 30
  - 9 Not a priority = (9 x 4) = 36

Total Score = 285 Respondents = 209

**Weighted Average = 285/209 = 1.36\*** 

\*This means it is a higher priority item on average as ranked by the community