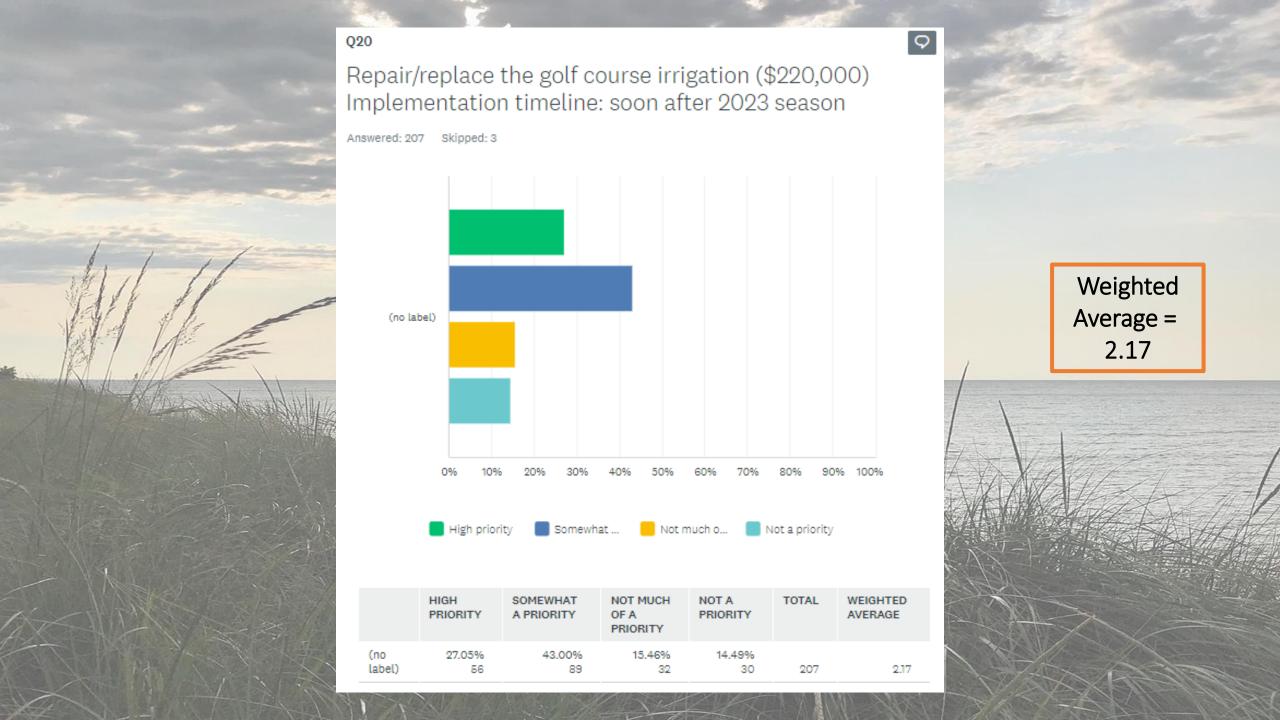

igh priority = 1
  - Somewhat priority = 2
  - Not much of a priority = 3
  - Not a priority = 4

**Key Takeaway:** The <u>lower</u> the average question score means it is a <u>higher</u> <u>priority</u> for the community.



## Weighted Average: Example

 Question 2: Create an exploratory committee to determine the options to improve/bring back beaches.

- **Question 2 Score** = 1.36
- Question Respondents = 209
- Calculation:
  - 161 High Priority = (161 x 1) = 161
  - 29 Somewhat a Priority = (29 x 2) = 58
  - 10 Not much of a Priority = (10 x 3) = 30
  - 9 Not a priority = (9 x 4) = 36

Total Score = 285 Respondents = 209

**Weighted Average = 285/209 = 1.36\*** 

\*This means it is a higher priority item on average as ranked by the community