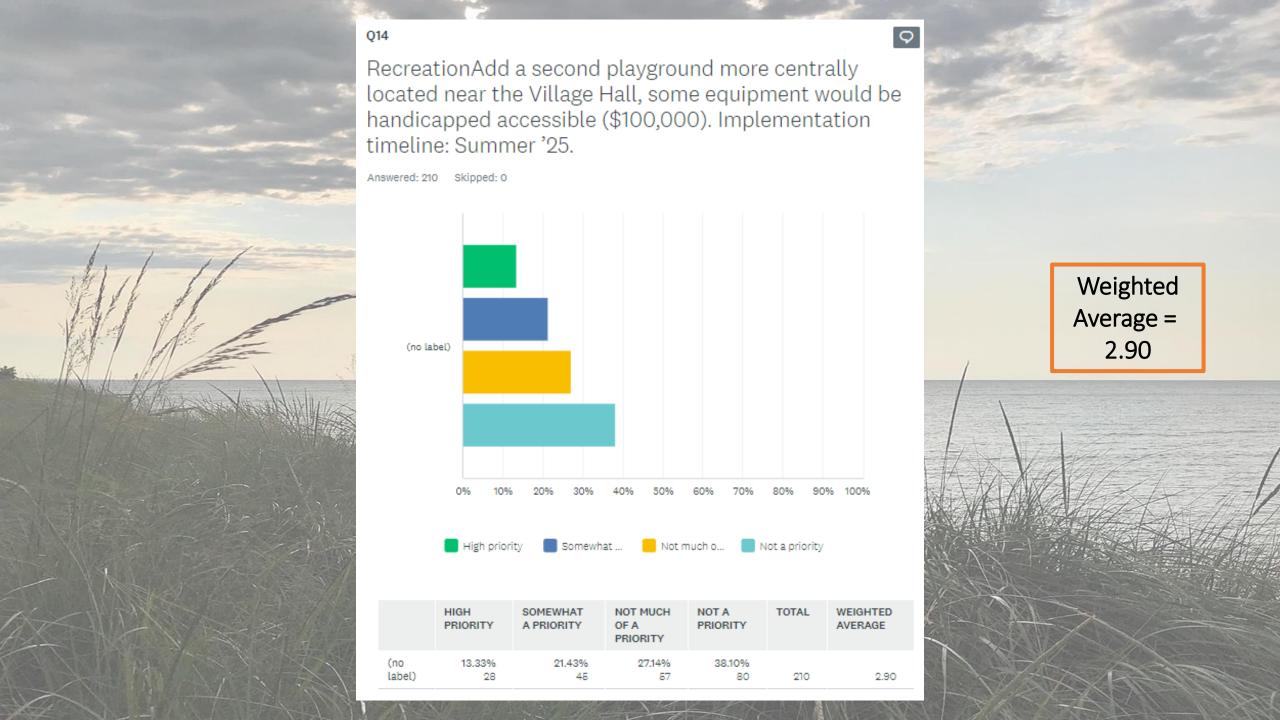

Value
  - High priority = 1
  - Somewhat priority = 2
  - Not much of a priority = 3
  - Not a priority = 4

**Key Takeaway:** The <u>lower</u> the average question score means it is a <u>higher</u> <u>priority</u> for the community.



## Weighted Average: Example

 Question 2: Create an exploratory committee to determine the options to improve/bring back beaches.

- **Question 2 Score** = 1.36
- Question Respondents = 209
- Calculation:
  - 161 High Priority = (161 x 1) = 161
  - 29 Somewhat a Priority = (29 x 2) = 58
  - 10 Not much of a Priority = (10 x 3) = 30
  - 9 Not a priority = (9 x 4) = 36

Total Score = 285 Respondents = 209

**Weighted Average = 285/209 = 1.36\*** 

\*This means it is a higher priority item on average as ranked by the community