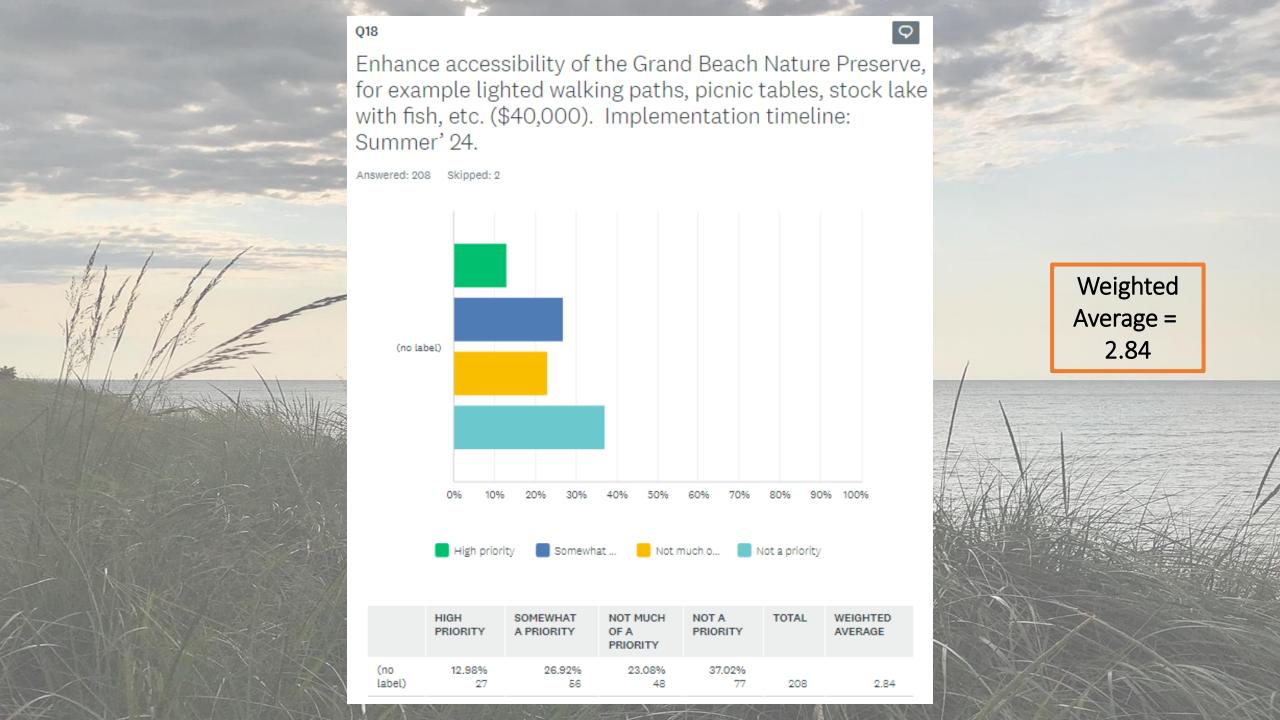

- High priority = 1
  - Somewhat priority = 2
  - Not much of a priority = 3
  - Not a priority = 4

**Key Takeaway:** The <u>lower</u> the average question score means it is a <u>higher</u> <u>priority</u> for the community.



## Weighted Average: Example

 Question 2: Create an exploratory committee to determine the options to improve/bring back beaches.

- **Question 2 Score** = 1.36
- Question Respondents = 209
- Calculation:
  - 161 High Priority = (161 x 1) = 161
  - 29 Somewhat a Priority = (29 x 2) = 58
  - 10 Not much of a Priority = (10 x 3) = 30
  - 9 Not a priority = (9 x 4) = 36

Total Score = 285 Respondents = 209

**Weighted Average = 285/209 = 1.36\*** 

\*This means it is a higher priority item on average as ranked by the community