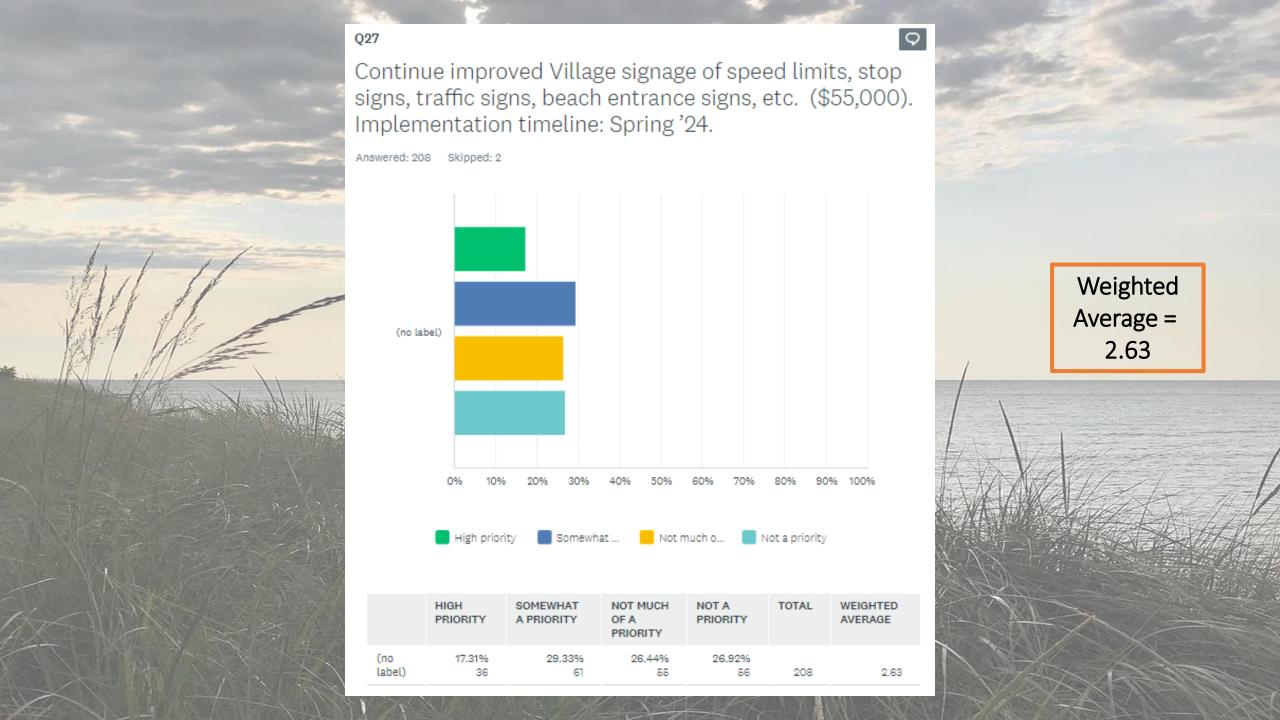

1
  - Somewhat priority = 2
  - Not much of a priority = 3
  - Not a priority = 4

**Key Takeaway:** The <u>lower</u> the average question score means it is a <u>higher</u> <u>priority</u> for the community.



## Weighted Average: Example

 Question 2: Create an exploratory committee to determine the options to improve/bring back beaches.

- **Question 2 Score** = 1.36
- Question Respondents = 209
- Calculation:
  - 161 High Priority = (161 x 1) = 161
  - 29 Somewhat a Priority = (29 x 2) = 58
  - 10 Not much of a Priority = (10 x 3) = 30
  - 9 Not a priority = (9 x 4) = 36

Total Score = 285 Respondents = 209

**Weighted Average = 285/209 = 1.36\*** 

\*This means it is a higher priority item on average as ranked by the community