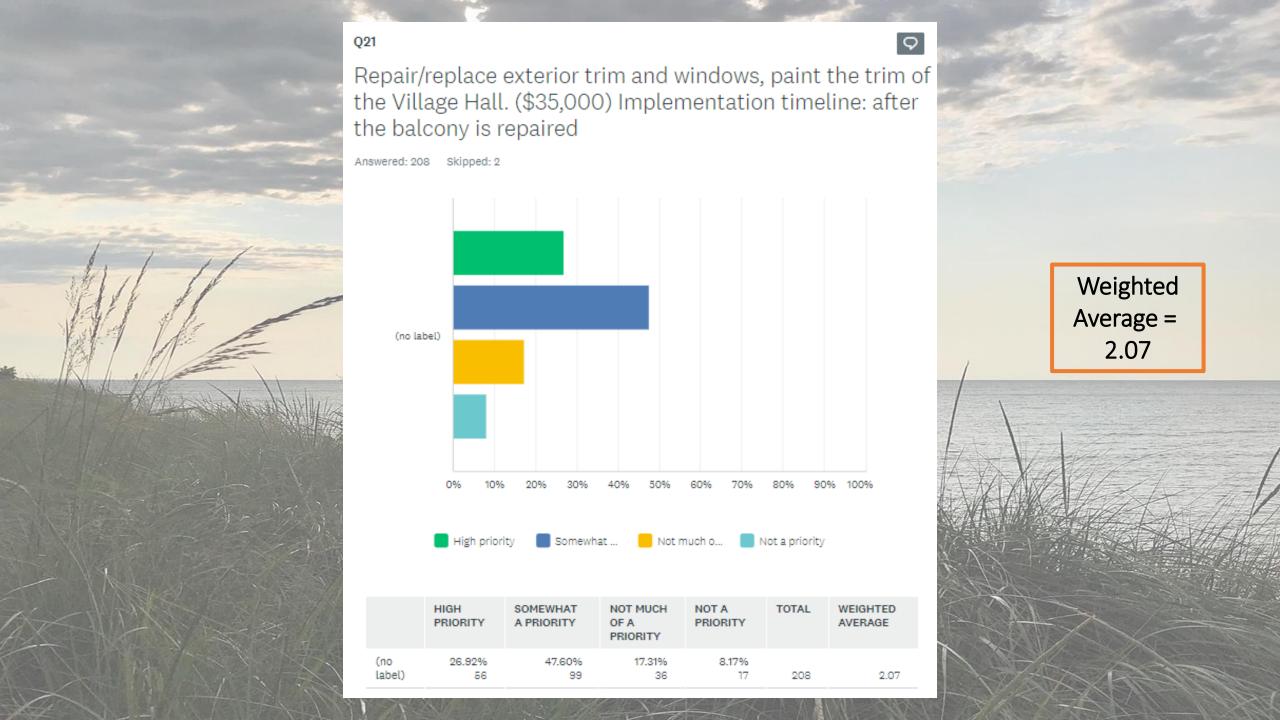

h priority = 1
  - Somewhat priority = 2
  - Not much of a priority = 3
  - Not a priority = 4

**Key Takeaway:** The <u>lower</u> the average question score means it is a <u>higher</u> <u>priority</u> for the community.



## Weighted Average: Example

 Question 2: Create an exploratory committee to determine the options to improve/bring back beaches.

- **Question 2 Score** = 1.36
- Question Respondents = 209
- Calculation:
  - 161 High Priority = (161 x 1) = 161
  - 29 Somewhat a Priority = (29 x 2) = 58
  - 10 Not much of a Priority = (10 x 3) = 30
  - 9 Not a priority = (9 x 4) = 36

Total Score = 285 Respondents = 209

**Weighted Average = 285/209 = 1.36\*** 

\*This means it is a higher priority item on average as ranked by the community