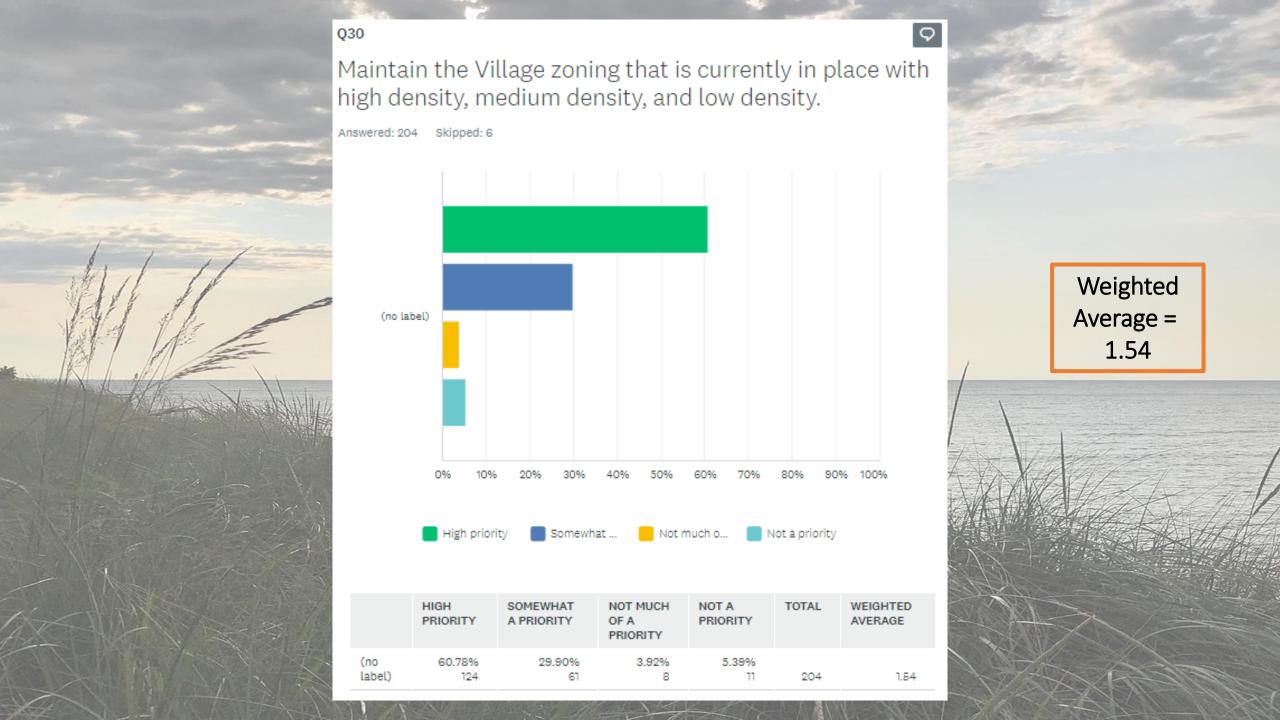

Somewhat priority = 2
  - Not much of a priority = 3
  - Not a priority = 4

**Key Takeaway:** The <u>lower</u> the average question score means it is a <u>higher</u> <u>priority</u> for the community.



## Weighted Average: Example

 Question 2: Create an exploratory committee to determine the options to improve/bring back beaches.

- **Question 2 Score** = 1.36
- Question Respondents = 209
- Calculation:
  - 161 High Priority = (161 x 1) = 161
  - 29 Somewhat a Priority = (29 x 2) = 58
  - 10 Not much of a Priority = (10 x 3) = 30
  - 9 Not a priority = (9 x 4) = 36

Total Score = 285 Respondents = 209

**Weighted Average = 285/209 = 1.36\*** 

\*This means it is a higher priority item on average as ranked by the community