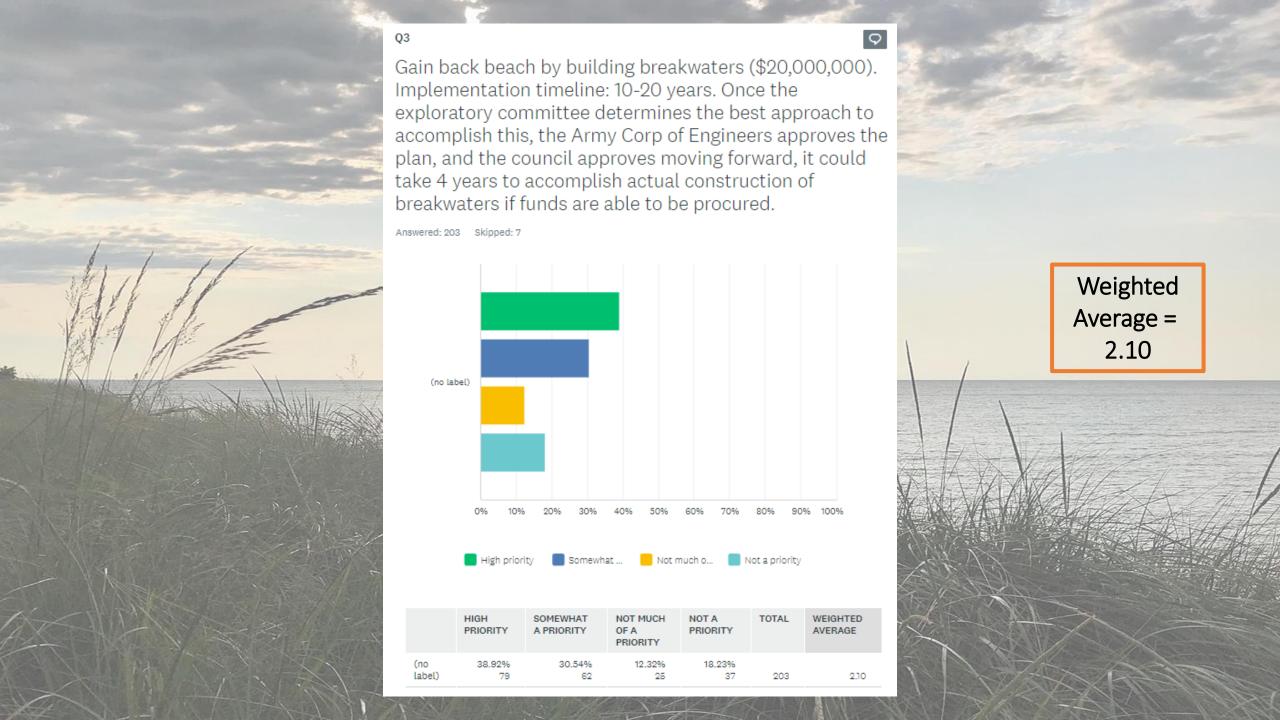

**Key Takeaway:** The <u>lower</u> the average question score means it is a <u>higher</u> <u>priority</u> for the community.