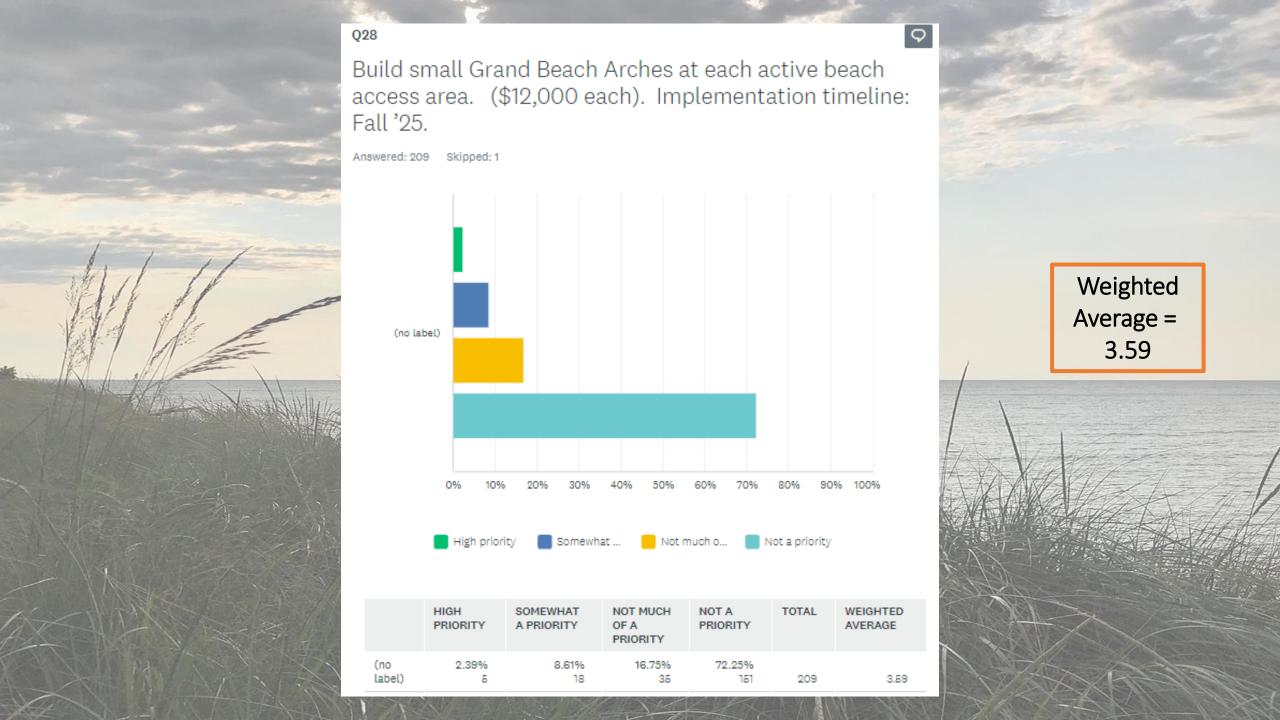

- Somewhat priority = 2
  - Not much of a priority = 3
  - Not a priority = 4

**Key Takeaway:** The <u>lower</u> the average question score means it is a <u>higher</u> <u>priority</u> for the community.



## Weighted Average: Example

 Question 2: Create an exploratory committee to determine the options to improve/bring back beaches.

- **Question 2 Score** = 1.36
- Question Respondents = 209
- Calculation:
  - 161 High Priority = (161 x 1) = 161
  - 29 Somewhat a Priority = (29 x 2) = 58
  - 10 Not much of a Priority = (10 x 3) = 30
  - 9 Not a priority = (9 x 4) = 36

Total Score = 285 Respondents = 209

**Weighted Average = 285/209 = 1.36\*** 

\*This means it is a higher priority item on average as ranked by the community