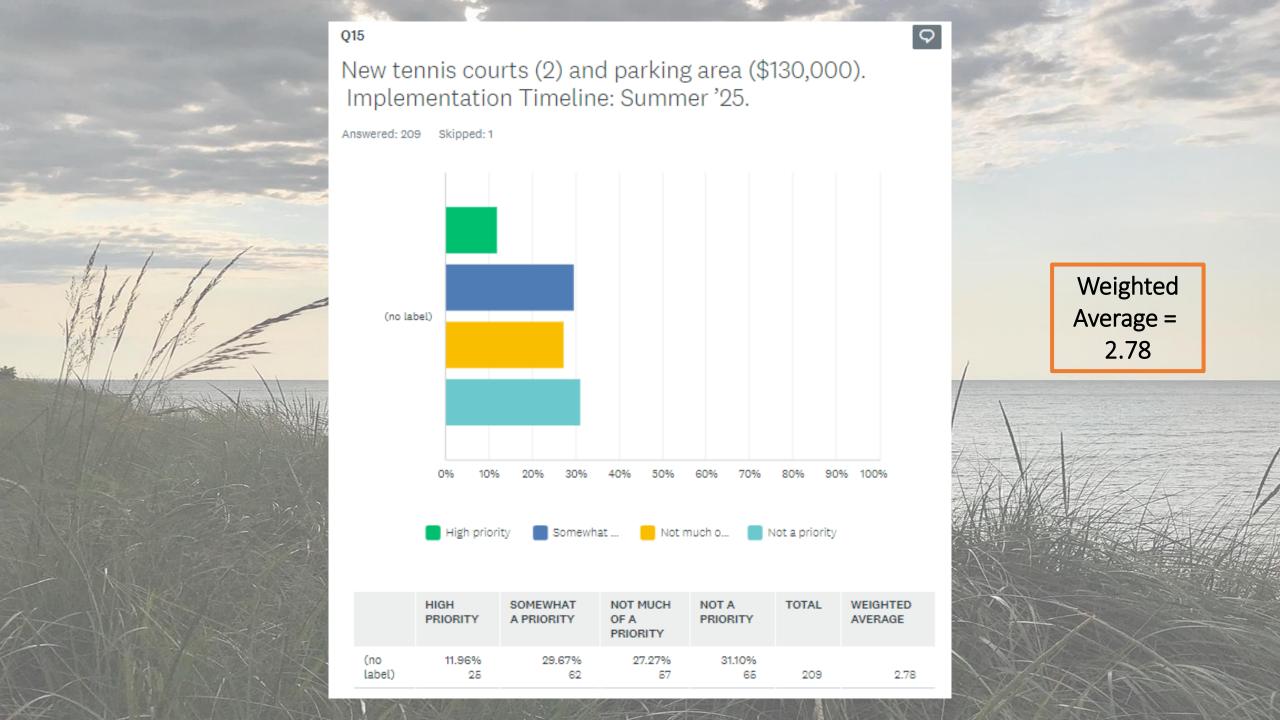

alue
  - High priority = 1
  - Somewhat priority = 2
  - Not much of a priority = 3
  - Not a priority = 4

**Key Takeaway:** The <u>lower</u> the average question score means it is a <u>higher</u> <u>priority</u> for the community.



## Weighted Average: Example

 Question 2: Create an exploratory committee to determine the options to improve/bring back beaches.

- **Question 2 Score** = 1.36
- Question Respondents = 209
- Calculation:
  - 161 High Priority = (161 x 1) = 161
  - 29 Somewhat a Priority = (29 x 2) = 58
  - 10 Not much of a Priority = (10 x 3) = 30
  - 9 Not a priority = (9 x 4) = 36

Total Score = 285 Respondents = 209

**Weighted Average = 285/209 = 1.36\*** 

\*This means it is a higher priority item on average as ranked by the community