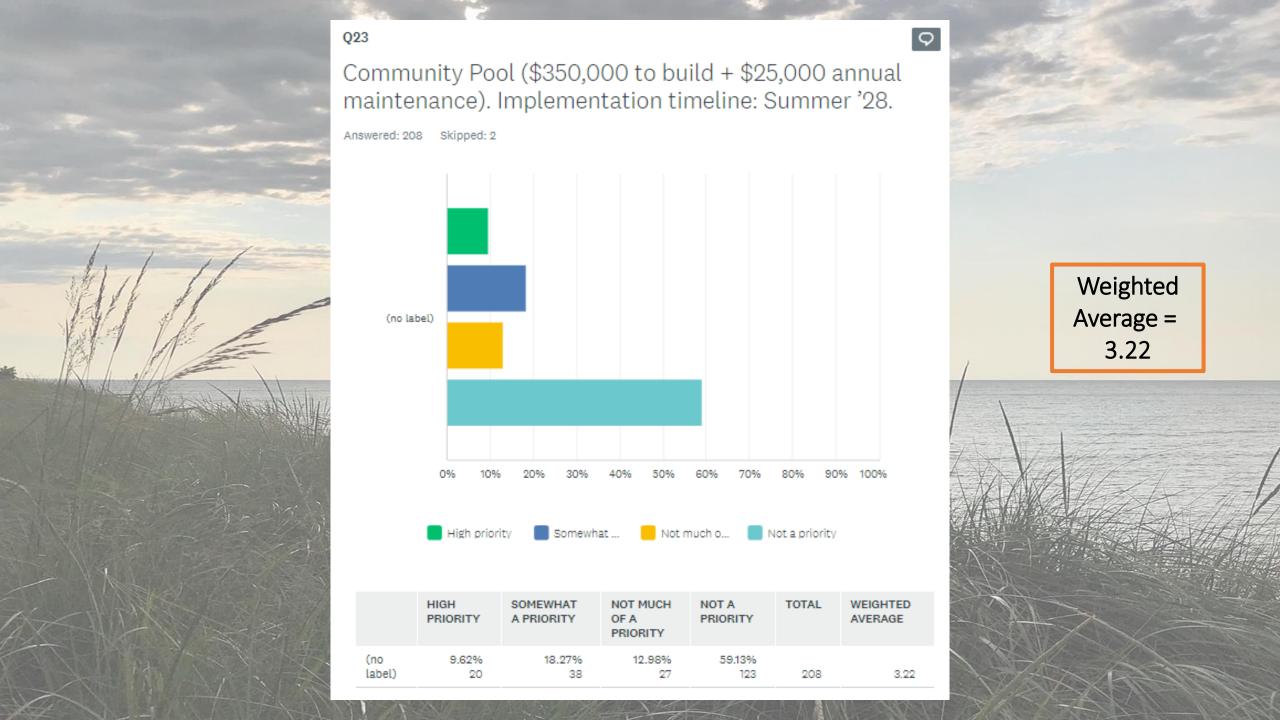

iority = 1
  - Somewhat priority = 2
  - Not much of a priority = 3
  - Not a priority = 4

**Key Takeaway:** The <u>lower</u> the average question score means it is a <u>higher</u> <u>priority</u> for the community.



## Weighted Average: Example

 Question 2: Create an exploratory committee to determine the options to improve/bring back beaches.

- **Question 2 Score** = 1.36
- Question Respondents = 209
- Calculation:
  - 161 High Priority = (161 x 1) = 161
  - 29 Somewhat a Priority = (29 x 2) = 58
  - 10 Not much of a Priority = (10 x 3) = 30
  - 9 Not a priority = (9 x 4) = 36

Total Score = 285 Respondents = 209

**Weighted Average = 285/209 = 1.36\*** 

\*This means it is a higher priority item on average as ranked by the community