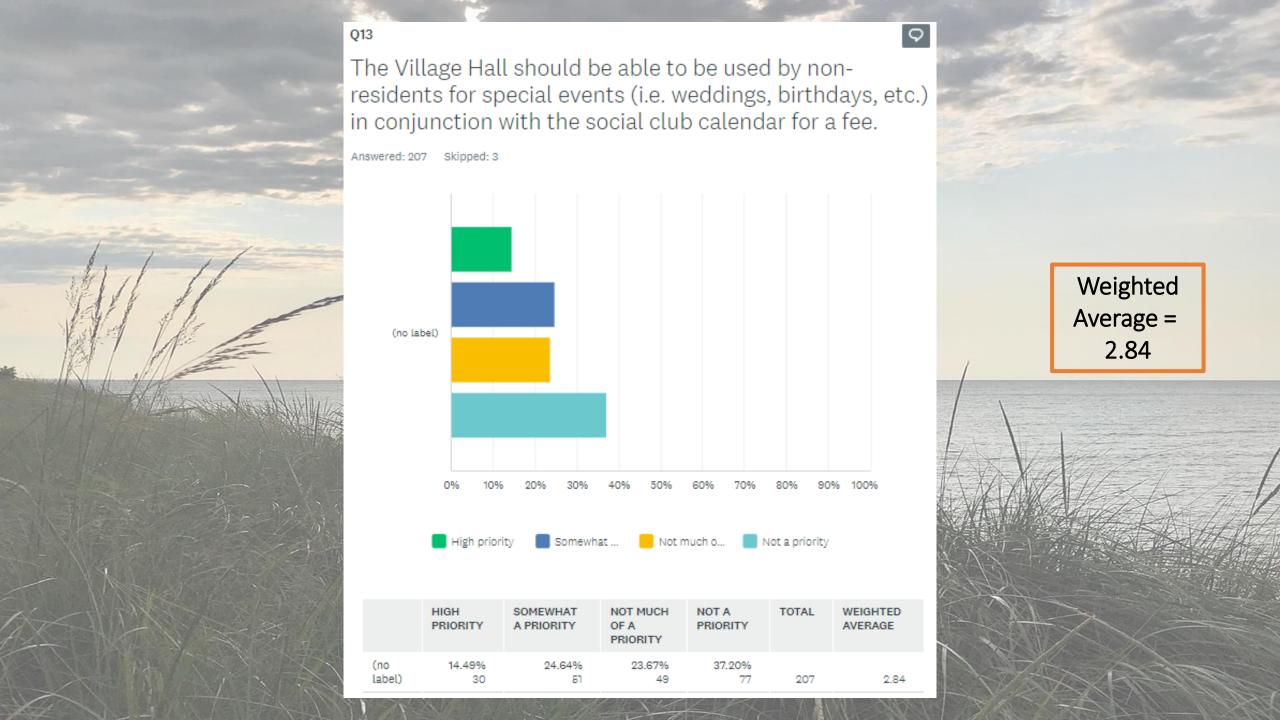

ng Value
  - High priority = 1
  - Somewhat priority = 2
  - Not much of a priority = 3
  - Not a priority = 4

**Key Takeaway:** The <u>lower</u> the average question score means it is a <u>higher</u> <u>priority</u> for the community.



## Weighted Average: Example

 Question 2: Create an exploratory committee to determine the options to improve/bring back beaches.

- **Question 2 Score** = 1.36
- Question Respondents = 209
- Calculation:
  - 161 High Priority = (161 x 1) = 161
  - 29 Somewhat a Priority = (29 x 2) = 58
  - 10 Not much of a Priority = (10 x 3) = 30
  - 9 Not a priority = (9 x 4) = 36

Total Score = 285 Respondents = 209

**Weighted Average = 285/209 = 1.36\*** 

\*This means it is a higher priority item on average as ranked by the community