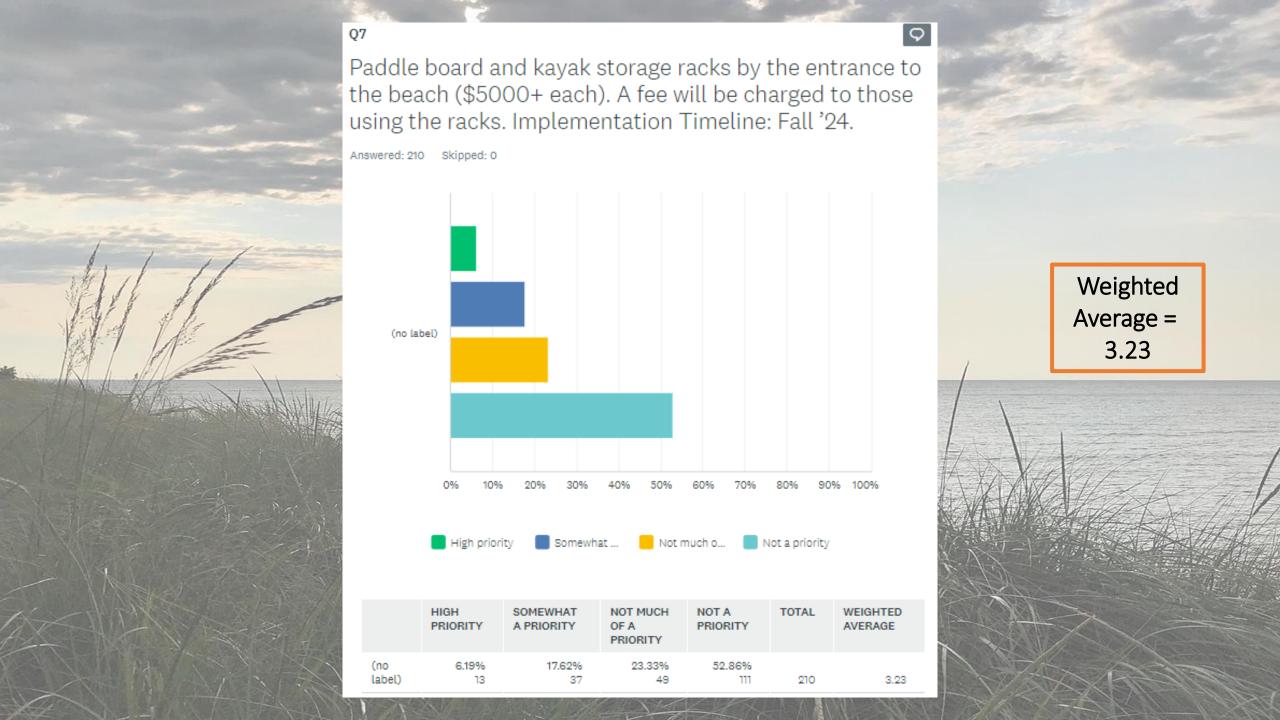

## Weighted Average:

Interpreting each question's score

Survey Monkey provided the means to conduct a simple weighted opinion survey.

Each answer is weighted as shown below:

- Rating Value
  - High priority = 1
  - Somewhat priority = 2
  - Not much of a priority = 3
  - Not a priority = 4

**Key Takeaway:** The <u>lower</u> the average question score means it is a <u>higher</u> <u>priority</u> for the community.