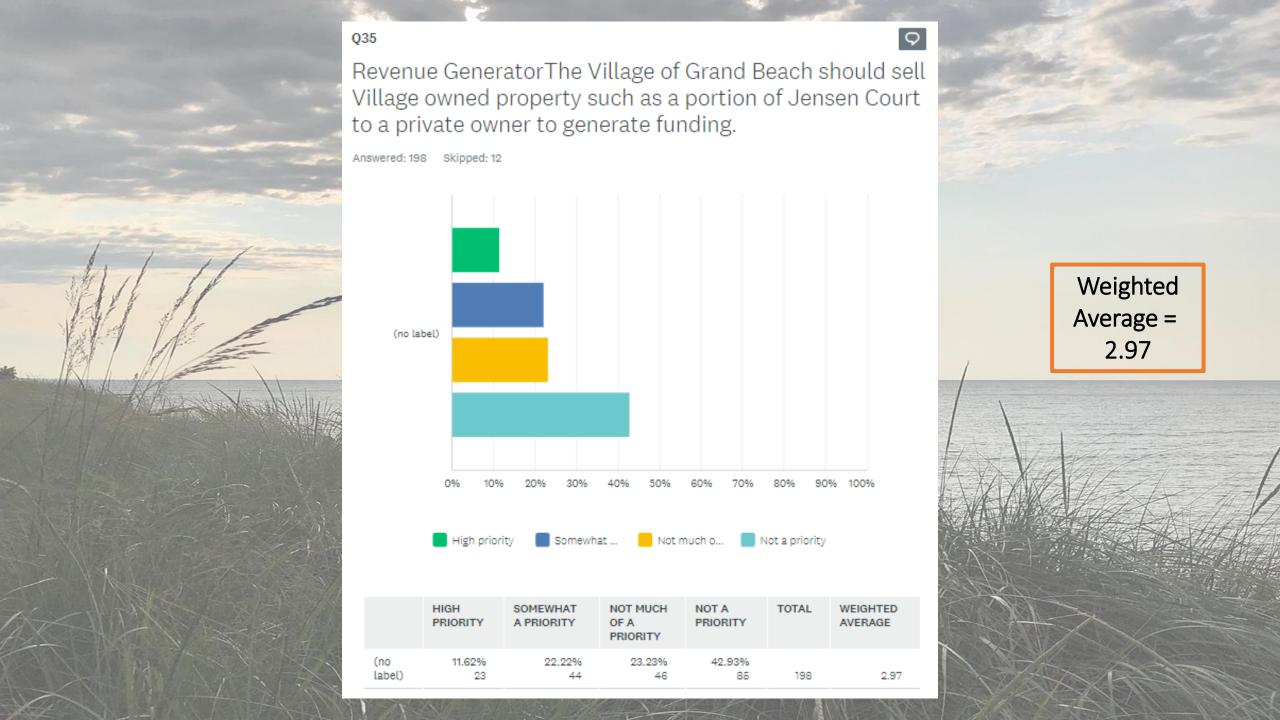

## Weighted Average:

Interpreting each question's score

Survey Monkey provided the means to conduct a simple weighted opinion survey.

Each answer is weighted as shown below:

- Rating Value
  - High priority = 1
  - Somewhat priority = 2
  - Not much of a priority = 3
  - Not a priority = 4

**Key Takeaway:** The <u>lower</u> the average question score means it is a <u>higher</u> <u>priority</u> for the community.