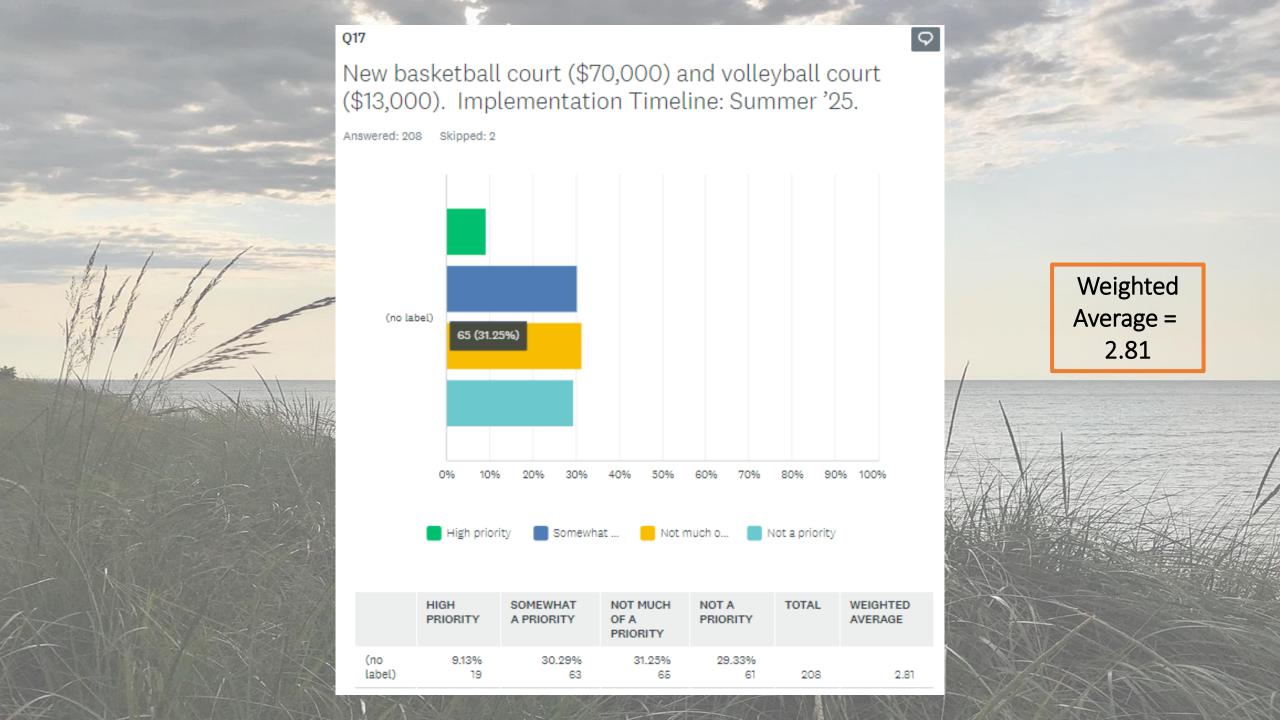

- High priority = 1
  - Somewhat priority = 2
  - Not much of a priority = 3
  - Not a priority = 4

**Key Takeaway:** The <u>lower</u> the average question score means it is a <u>higher</u> <u>priority</u> for the community.



## Weighted Average: Example

 Question 2: Create an exploratory committee to determine the options to improve/bring back beaches.

- **Question 2 Score** = 1.36
- Question Respondents = 209
- Calculation:
  - 161 High Priority = (161 x 1) = 161
  - 29 Somewhat a Priority = (29 x 2) = 58
  - 10 Not much of a Priority = (10 x 3) = 30
  - 9 Not a priority = (9 x 4) = 36

Total Score = 285 Respondents = 209

**Weighted Average = 285/209 = 1.36\*** 

\*This means it is a higher priority item on average as ranked by the community