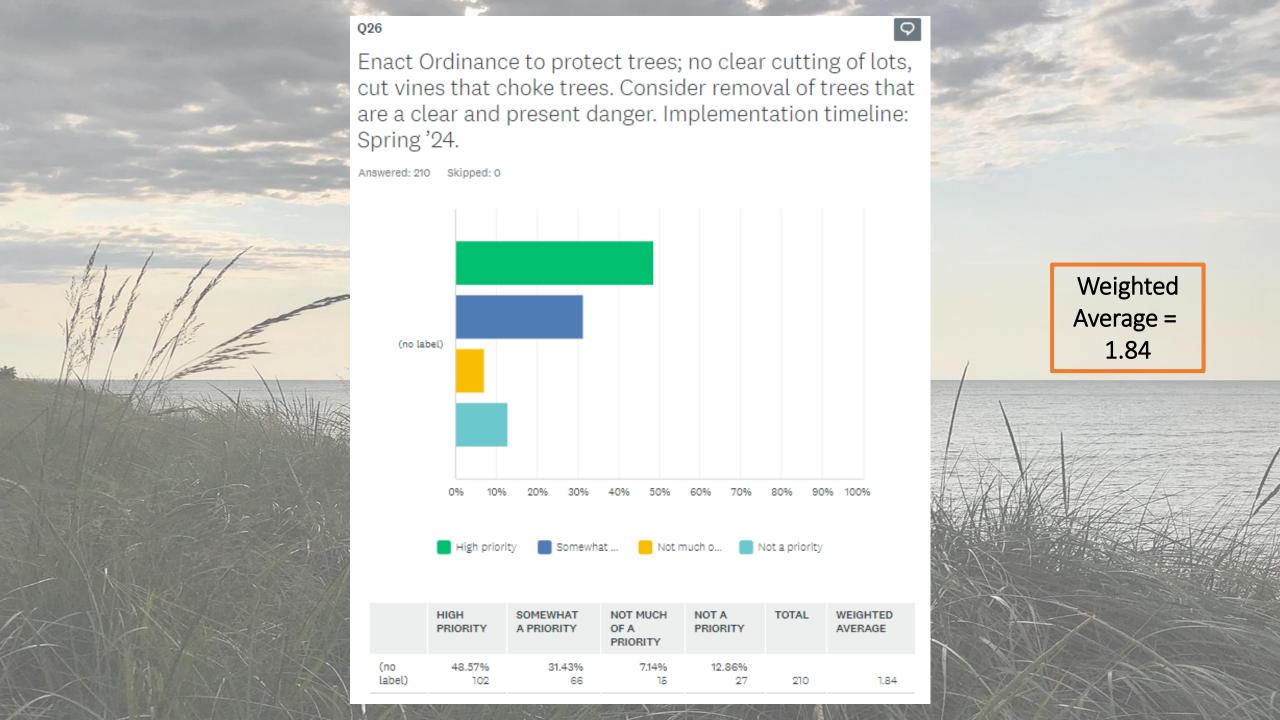

= 1
  - Somewhat priority = 2
  - Not much of a priority = 3
  - Not a priority = 4

**Key Takeaway:** The <u>lower</u> the average question score means it is a <u>higher</u> <u>priority</u> for the community.



## Weighted Average: Example

 Question 2: Create an exploratory committee to determine the options to improve/bring back beaches.

- **Question 2 Score** = 1.36
- Question Respondents = 209
- Calculation:
  - 161 High Priority = (161 x 1) = 161
  - 29 Somewhat a Priority = (29 x 2) = 58
  - 10 Not much of a Priority = (10 x 3) = 30
  - 9 Not a priority = (9 x 4) = 36

Total Score = 285 Respondents = 209

**Weighted Average = 285/209 = 1.36\*** 

\*This means it is a higher priority item on average as ranked by the community