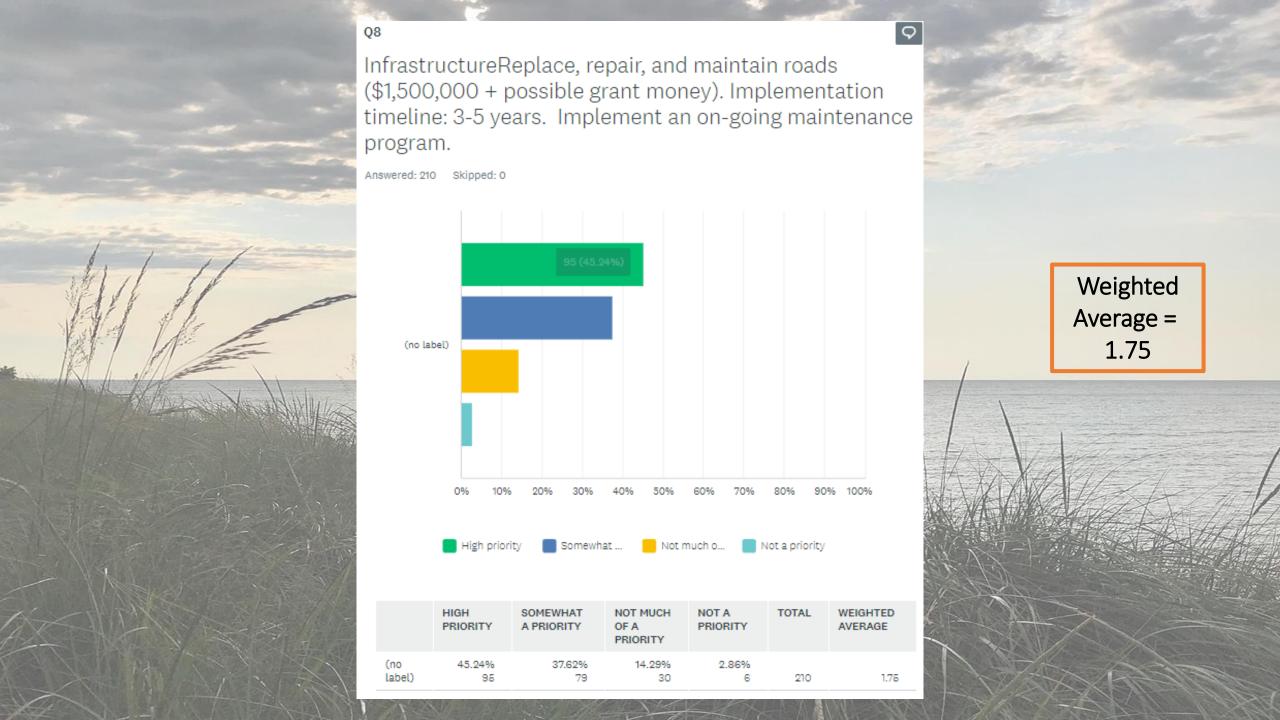

## Weighted Average:

Interpreting each question's score

Survey Monkey provided the means to conduct a simple weighted opinion survey.

Each answer is weighted as shown below:

- Rating Value
  - High priority = 1
  - Somewhat priority = 2
  - Not much of a priority = 3
  - Not a priority = 4

**Key Takeaway:** The <u>lower</u> the average question score means it is a <u>higher</u> <u>priority</u> for the community.