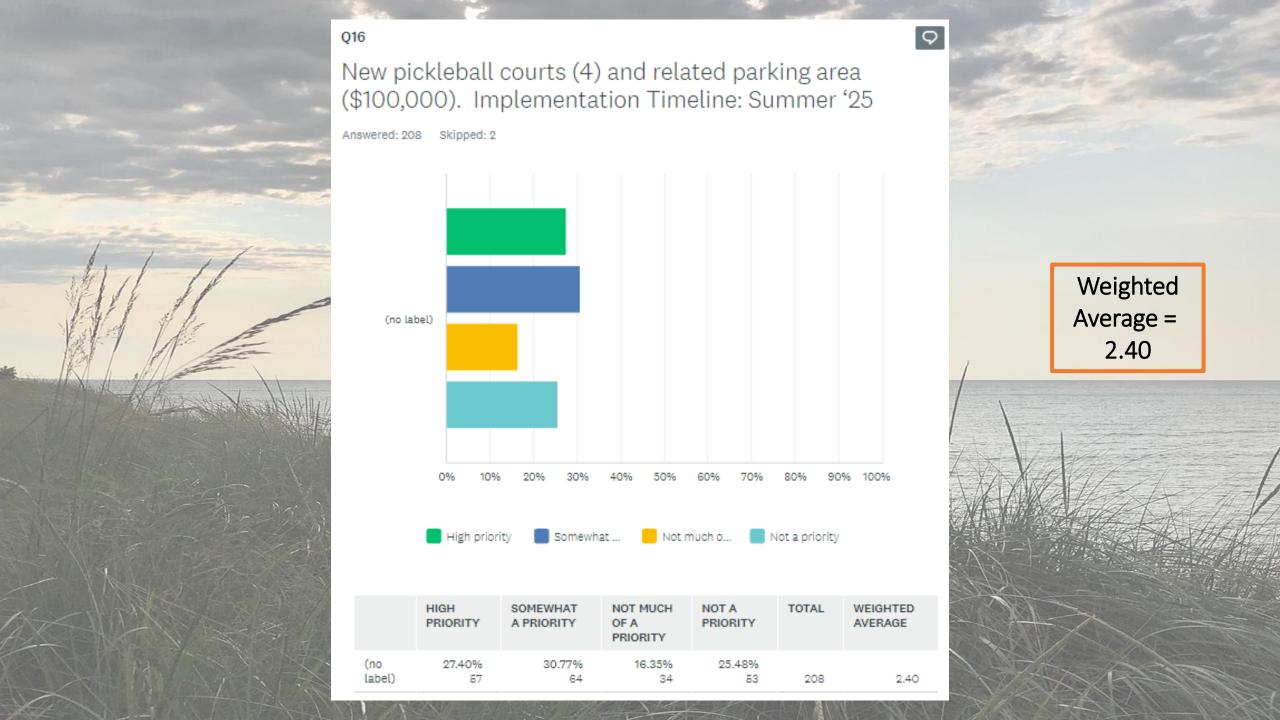

ue
  - High priority = 1
  - Somewhat priority = 2
  - Not much of a priority = 3
  - Not a priority = 4

**Key Takeaway:** The <u>lower</u> the average question score means it is a <u>higher</u> <u>priority</u> for the community.



## Weighted Average: Example

 Question 2: Create an exploratory committee to determine the options to improve/bring back beaches.

- **Question 2 Score** = 1.36
- Question Respondents = 209
- Calculation:
  - 161 High Priority = (161 x 1) = 161
  - 29 Somewhat a Priority = (29 x 2) = 58
  - 10 Not much of a Priority = (10 x 3) = 30
  - 9 Not a priority = (9 x 4) = 36

Total Score = 285 Respondents = 209

**Weighted Average = 285/209 = 1.36\*** 

\*This means it is a higher priority item on average as ranked by the community