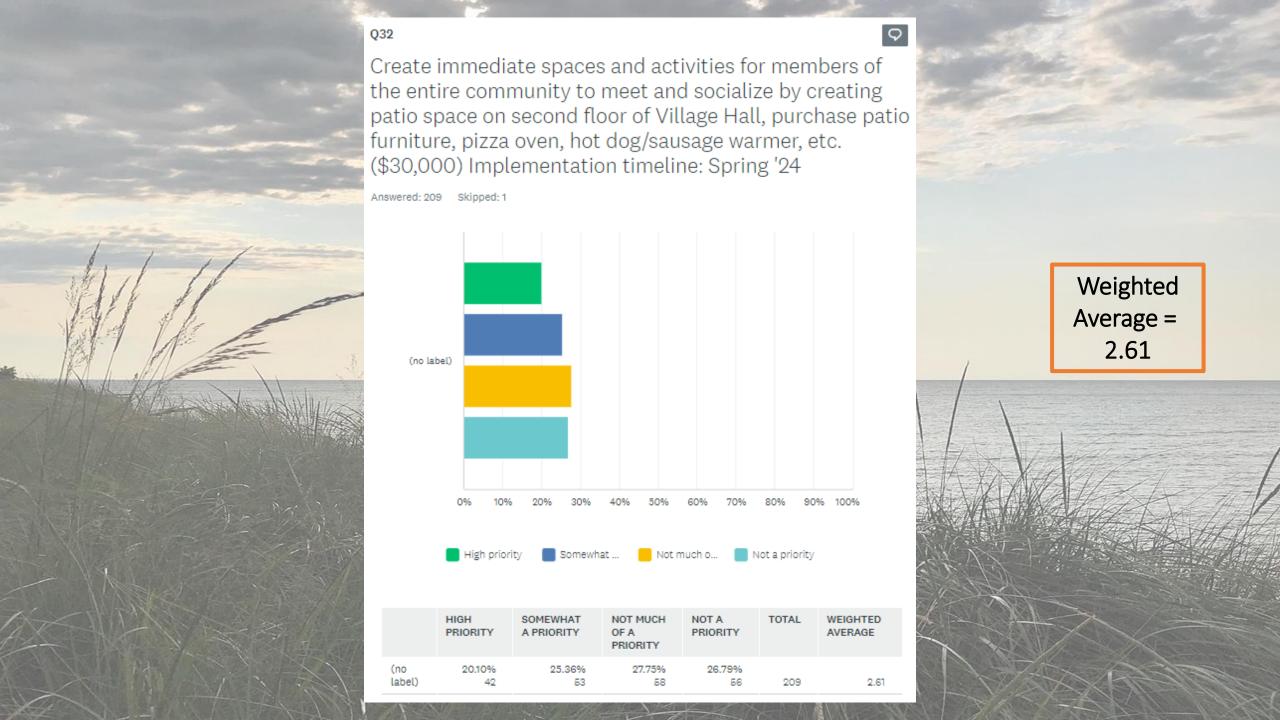

**Key Takeaway:** The <u>lower</u> the average question score means it is a <u>higher</u> <u>priority</u> for the community.