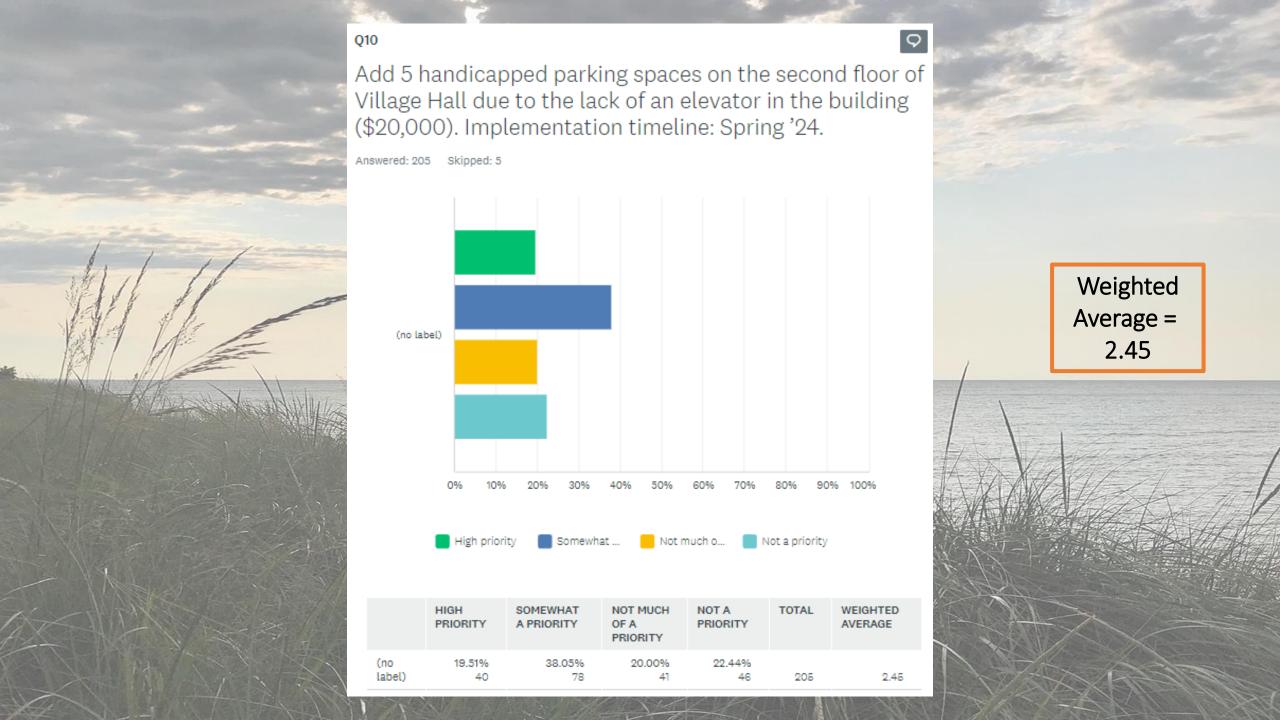

- Rating Value
  - High priority = 1
  - Somewhat priority = 2
  - Not much of a priority = 3
  - Not a priority = 4

**Key Takeaway:** The <u>lower</u> the average question score means it is a <u>higher</u> <u>priority</u> for the community.



## Weighted Average: Example

 Question 2: Create an exploratory committee to determine the options to improve/bring back beaches.

- **Question 2 Score** = 1.36
- Question Respondents = 209
- Calculation:
  - 161 High Priority = (161 x 1) = 161
  - 29 Somewhat a Priority = (29 x 2) = 58
  - 10 Not much of a Priority = (10 x 3) = 30
  - 9 Not a priority = (9 x 4) = 36

Total Score = 285 Respondents = 209

**Weighted Average = 285/209 = 1.36\*** 

\*This means it is a higher priority item on average as ranked by the community