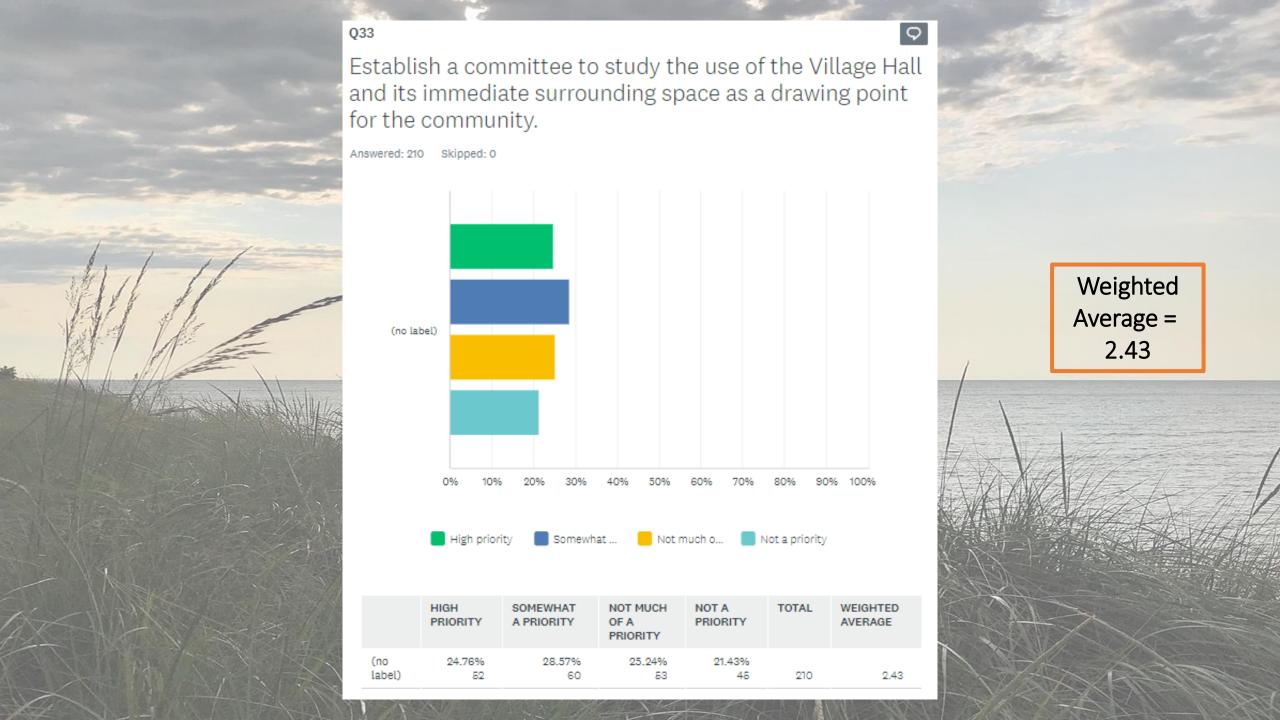

**Key Takeaway:** The <u>lower</u> the average question score means it is a <u>higher</u> <u>priority</u> for the community.