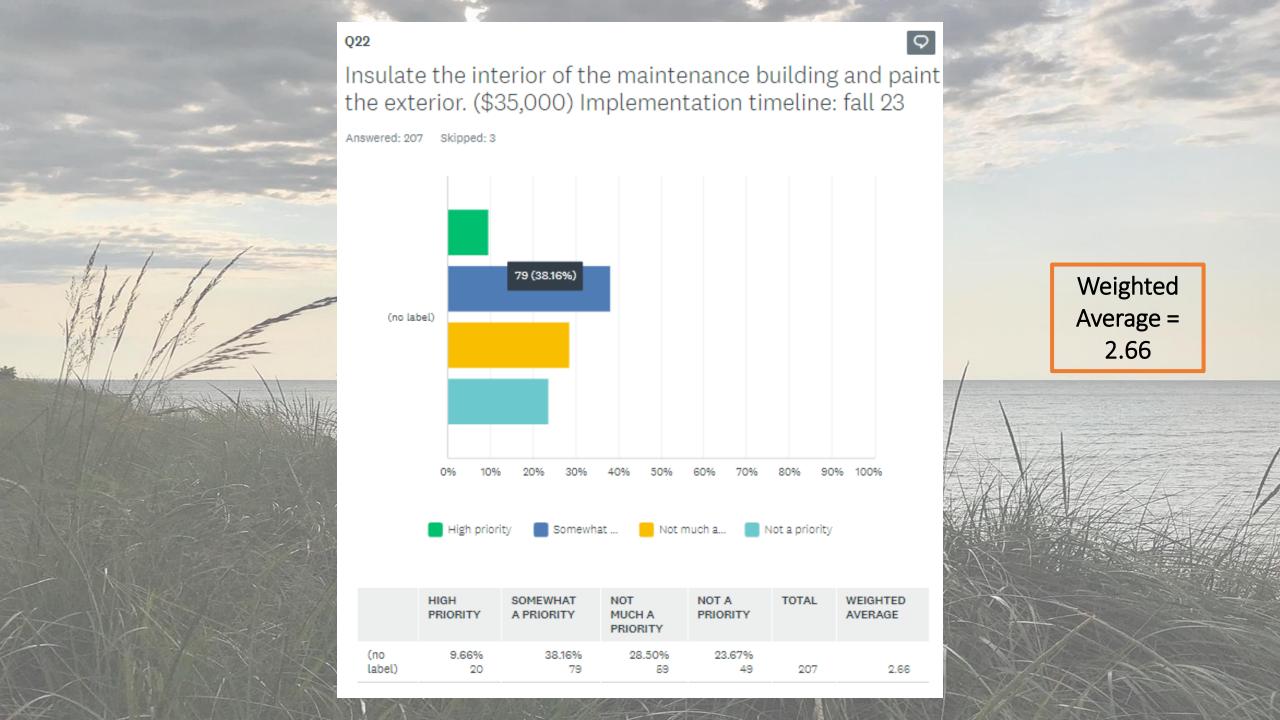

priority = 1
  - Somewhat priority = 2
  - Not much of a priority = 3
  - Not a priority = 4

**Key Takeaway:** The <u>lower</u> the average question score means it is a <u>higher</u> <u>priority</u> for the community.



## Weighted Average: Example

 Question 2: Create an exploratory committee to determine the options to improve/bring back beaches.

- **Question 2 Score** = 1.36
- Question Respondents = 209
- Calculation:
  - 161 High Priority = (161 x 1) = 161
  - 29 Somewhat a Priority = (29 x 2) = 58
  - 10 Not much of a Priority = (10 x 3) = 30
  - 9 Not a priority = (9 x 4) = 36

Total Score = 285 Respondents = 209

**Weighted Average = 285/209 = 1.36\*** 

\*This means it is a higher priority item on average as ranked by the community