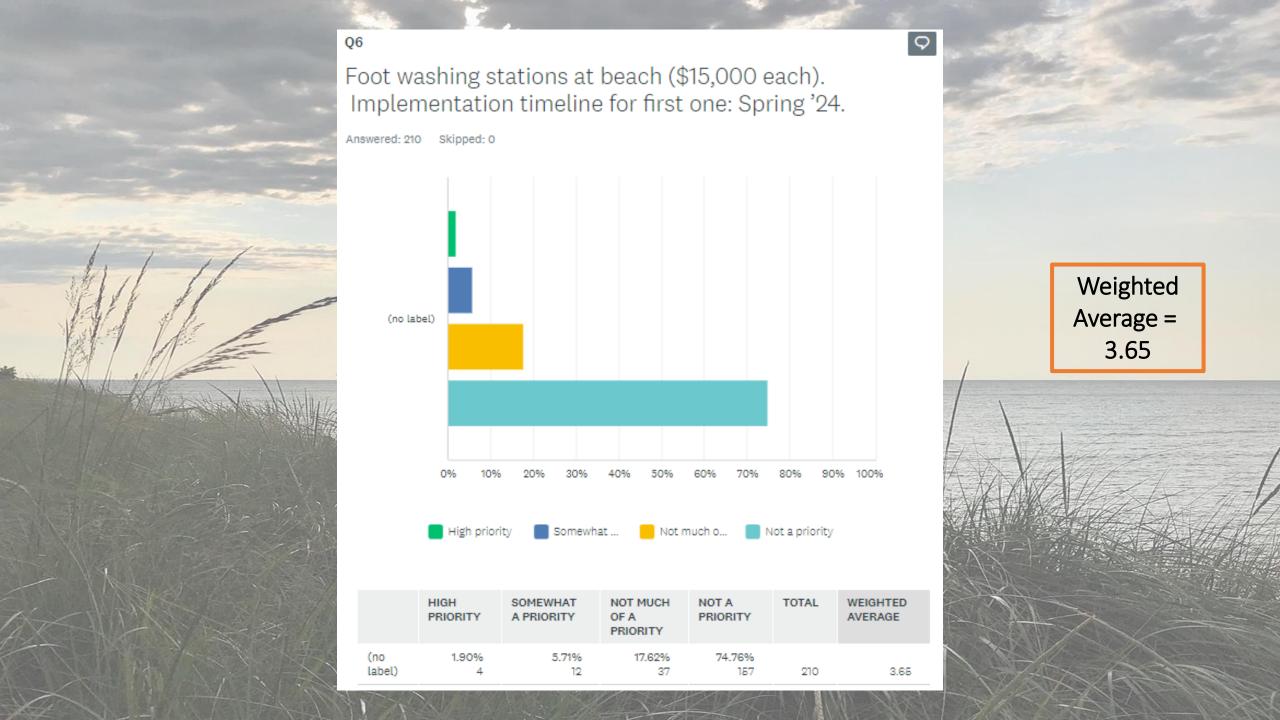

## Weighted Average:

Interpreting each question's score

Survey Monkey provided the means to conduct a simple weighted opinion survey.

Each answer is weighted as shown below:

- Rating Value
  - High priority = 1
  - Somewhat priority = 2
  - Not much of a priority = 3
  - Not a priority = 4

**Key Takeaway:** The <u>lower</u> the average question score means it is a <u>higher</u> <u>priority</u> for the community.