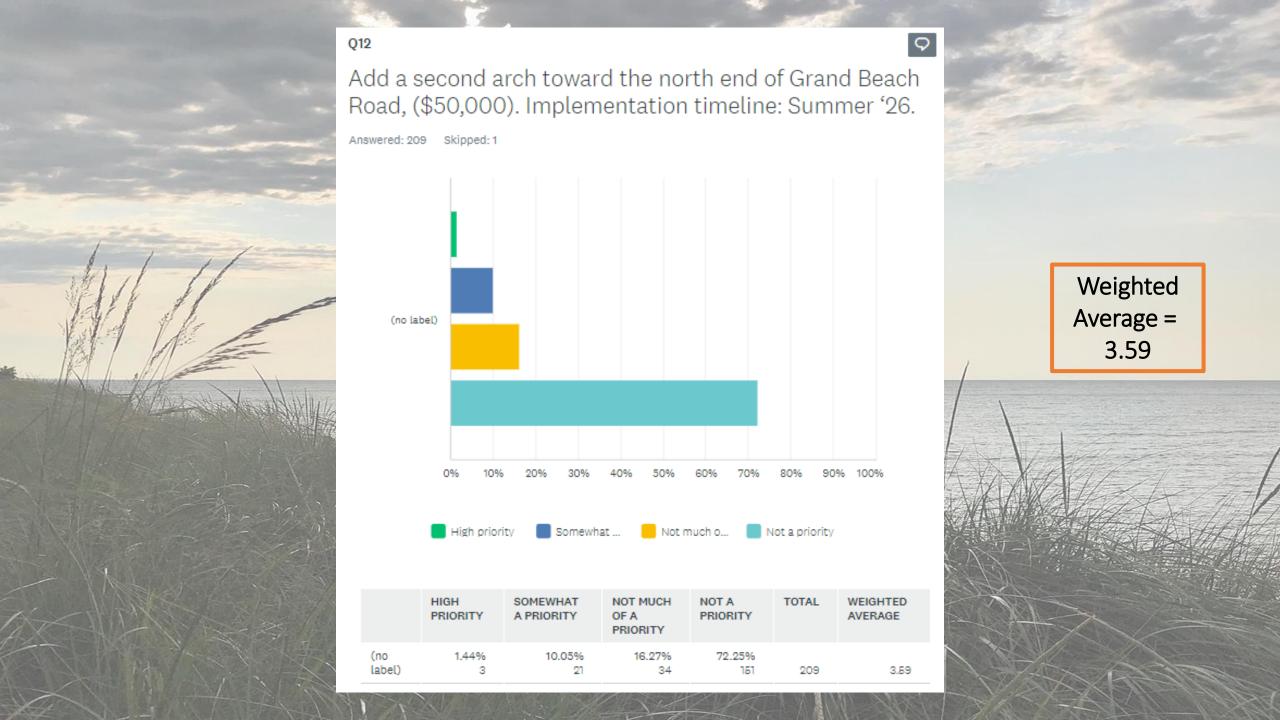

ting Value
  - High priority = 1
  - Somewhat priority = 2
  - Not much of a priority = 3
  - Not a priority = 4

**Key Takeaway:** The <u>lower</u> the average question score means it is a <u>higher</u> <u>priority</u> for the community.



## Weighted Average: Example

 Question 2: Create an exploratory committee to determine the options to improve/bring back beaches.

- **Question 2 Score** = 1.36
- Question Respondents = 209
- Calculation:
  - 161 High Priority = (161 x 1) = 161
  - 29 Somewhat a Priority = (29 x 2) = 58
  - 10 Not much of a Priority = (10 x 3) = 30
  - 9 Not a priority = (9 x 4) = 36

Total Score = 285 Respondents = 209

**Weighted Average = 285/209 = 1.36\*** 

\*This means it is a higher priority item on average as ranked by the community